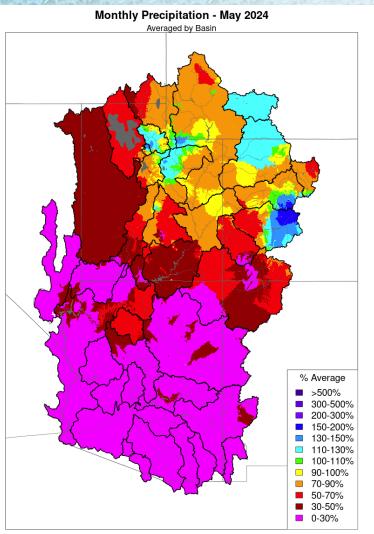

## Arizona Power Authority <u>MONTHLY PRECIPITATION</u>

Prepared by NOAA, Colorado Basin River Forecast Center Salt Lake City, Utah, www.cbrfc.noaa.gov

Prepared by NOAA, Colorado Basin River Forecast Center Salt Lake City, Utah, www.cbrfc.noaa.gov