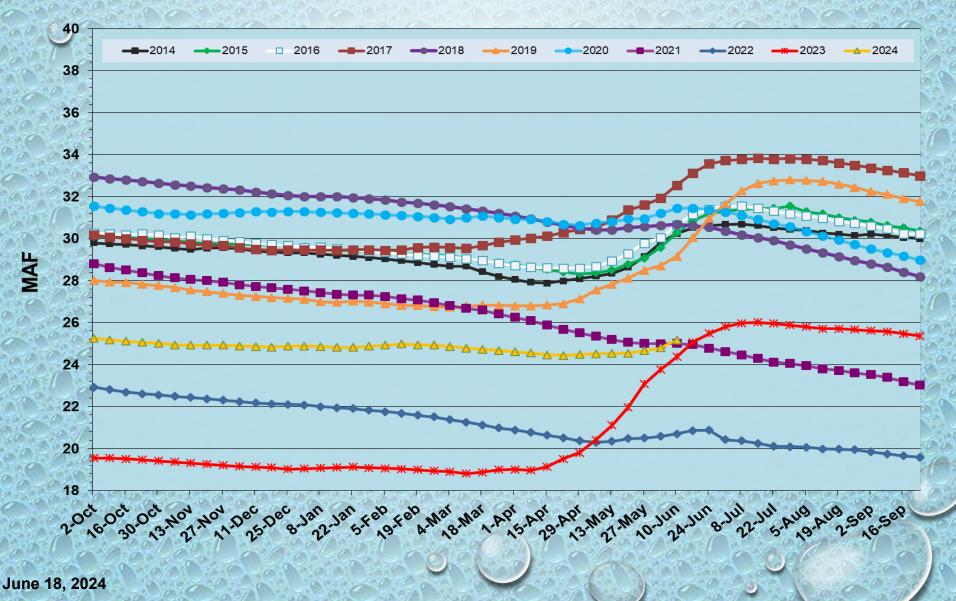

ority**

## **Operations Report**

JUNE 18, 2024

## Arizona Power Authority <u>MONTHLY PRECIPITATION</u>



Prepared by NOAA, Colorado Basin River Forecast Center Salt Lake City, Utah, www.cbrfc.noaa.gov



Prepared by NOAA, Colorado Basin River Forecast Center Salt Lake City, Utah, www.cbrfc.noaa.gov

## Arizona Power Authority WATER YEAR PRECIPITATION



Prepared by NOAA, Colorado Basin River Forecast Center Salt Lake City, Utah, www.cbrfc.noaa.gov



Prepared by NOAA, Colorado Basin River Forecast Center Salt Lake City, Utah, www.cbrfc.noaa.gov

### Arizona Power Authority UPPER COLORADO RIVER SYSTEM

Water Year Precipitation to Date

(Average based on 1991 - 2020)



### Arizona Power Authority LAKE POWELL ANNUAL UNREGULATED INFLOW



## Arizona Power Authority TOTAL SYSTEM CONTENTS



### Arizona Power Authority RESERVOIR AND SYSTEM CAPACITY AS OF 06/10/24



## Arizona Power Authority LAKE MEAD ELEVATION

**OCTOBER 2023 THROUGH APRIL 2026** 



#### Arizona Power Authority GLEN RELEASE ACTUALS VS FORECAST



June 18, 2024

# Arizona Power Authority HOOVER RELEASE



#### **Arizona Power Authority**

Questions or Comments? Call Sonseeahray Thayer at: 602-368-4265

For a copy of this report, go to the Power Authority website at: http://www.powerauthority.org/ and click on downloads.