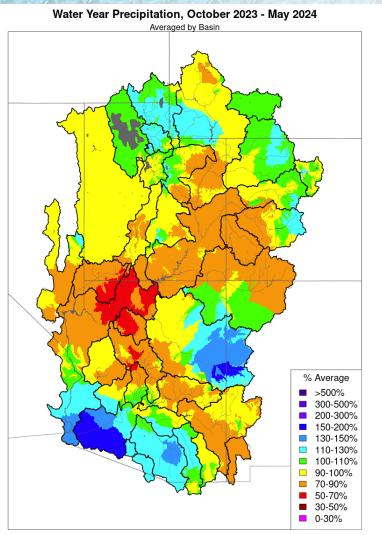

## Arizona Power Authority WATER YEAR PRECIPITATION

Prepared by NOAA, Colorado Basin River Forecast Center Salt Lake City, Utah, www.cbrfc.noaa.gov

Prepared by NOAA, Colorado Basin River Forecast Center Salt Lake City, Utah, www.cbrfc.noaa.gov