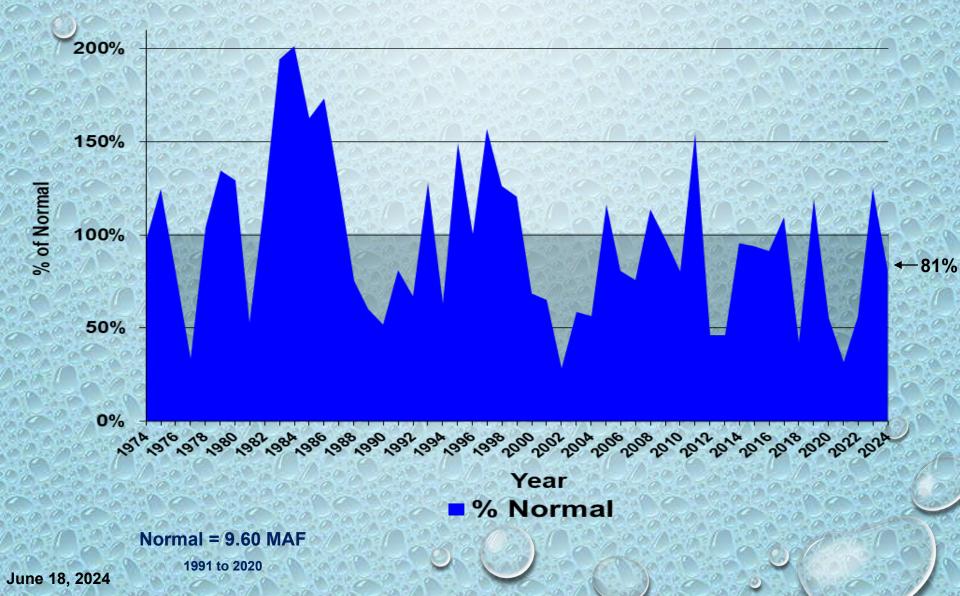

#### **Arizona Power Authority**

## **Operations Report**

JUNE 18, 2024

## Arizona Power Authority <u>MONTHLY PRECIPITATION</u>



Prepared by NOAA, Colorado Basin River Forecast Center Salt Lake City, Utah, www.cbrfc.noaa.gov



Prepared by NOAA, Colorado Basin River Forecast Center Salt Lake City, Utah, www.cbrfc.noaa.gov

## Arizona Power Authority WATER YEAR PRECIPITATION



Prepared by NOAA, Colorado Basin River Forecast Center Salt Lake City, Utah, www.cbrfc.noaa.gov



Prepared by NOAA, Colorado Basin River Forecast Center Salt Lake City, Utah, www.cbrfc.noaa.gov

### Arizona Power Authority UPPER COLORADO RIVER SYSTEM

Water Year Precipitation to Date

(Average based on 1991 - 2020)



### Arizona Power Authority LAKE POWELL ANNUAL UNREGULATED INFLOW



## Arizona Power Authority TOTAL SYSTEM CONTENTS



### Arizona Power Authority RESERVOIR AND SYSTEM CAPACITY AS OF 06/10/24



## Arizona Power Authority LAKE MEAD ELEVATION

**OCTOBER 2023 THROUGH APRIL 2026** 



#### Arizona Power Authority GLEN RELEASE ACTUALS VS FORECAST



June 18, 2024

# Arizona Power Authority HOOVER RELEASE



#### **Arizona Power Authority**

Questions or Comments? Call Sonseeahray Thayer at: 602-368-4265

For a copy of this report, go to the Power Authority website at: http://www.powerauthority.org/ and click on downloads.