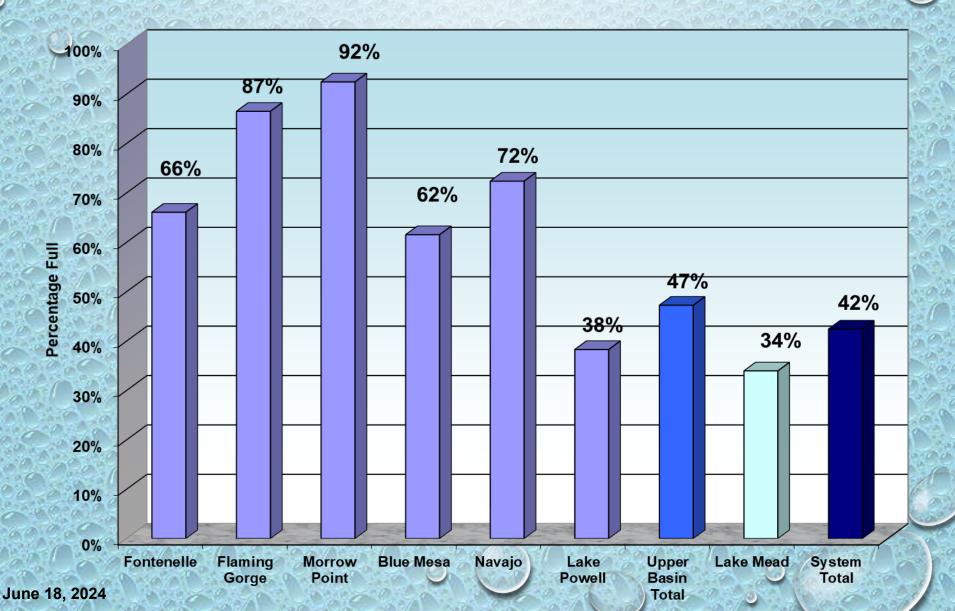

<u>MONTHLY PRECIPITATION</u>



Prepared by NOAA, Colorado Basin River Forecast Center Salt Lake City, Utah, www.cbrfc.noaa.gov



Prepared by NOAA, Colorado Basin River Forecast Center Salt Lake City, Utah, www.cbrfc.noaa.gov

## Arizona Power Authority WATER YEAR PRECIPITATION



Prepared by NOAA, Colorado Basin River Forecast Center Salt Lake City, Utah, www.cbrfc.noaa.gov



Prepared by NOAA, Colorado Basin River Forecast Center Salt Lake City, Utah, www.cbrfc.noaa.gov

### Arizona Power Authority UPPER COLORADO RIVER SYSTEM

Water Year Precipitation to Date

(Average based on 1991 - 2020)



### Arizona Power Authority LAKE POWELL ANNUAL UNREGULATED INFLOW



## Arizona Power Authority TOTAL SYSTEM CONTENTS



### Arizona Power Authority RESERVOIR AND SYSTEM CAPACITY AS OF 06/10/24



## Arizona Power Authority LAKE MEAD ELEVATION

**OCTOBER 2023 THROUGH APRIL 2026** 



#### Arizona Power Authority GLEN RELEASE ACTUALS VS FORECAST



June 18, 2024

# Arizona Power Authority HOOVER RELEASE



#### **Arizona Power Authority**

Questions or Comments? Call Sonseeahray Thayer at: 602-368-4265

For a copy of this report, go to the Power Authority website at: http://www.powerauthority.org/ and click on downloads.