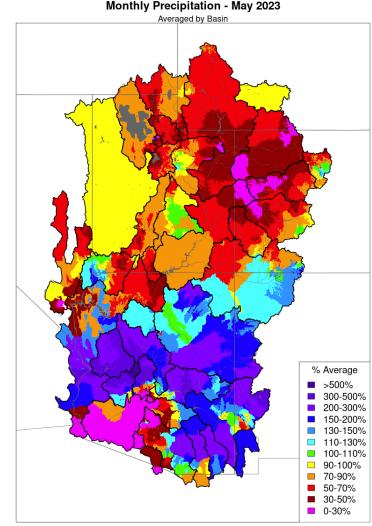

## Arizona Power Authority <u>MONTHLY PRECIPITATION</u>

Prepared by NOAA, Colorado Basin River Forecast Center Salt Lake City, Utah, www.cbrfc.noaa.gov

Prepared by NOAA, Colorado Basin River Forecast Center Salt Lake City, Utah, www.cbrfc.noaa.gov