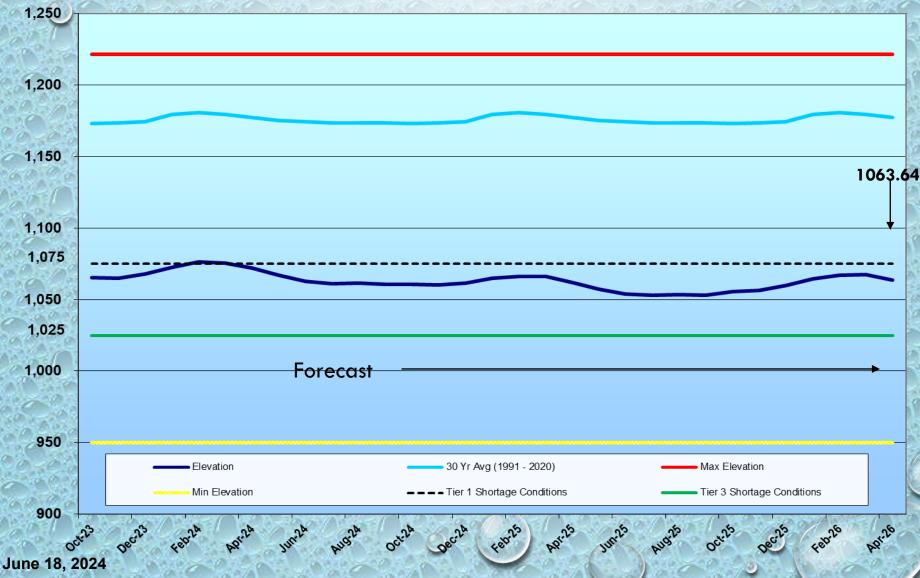

## Arizona Power Authority LAKE MEAD ELEVATION

**OCTOBER 2023 THROUGH APRIL 2026** 