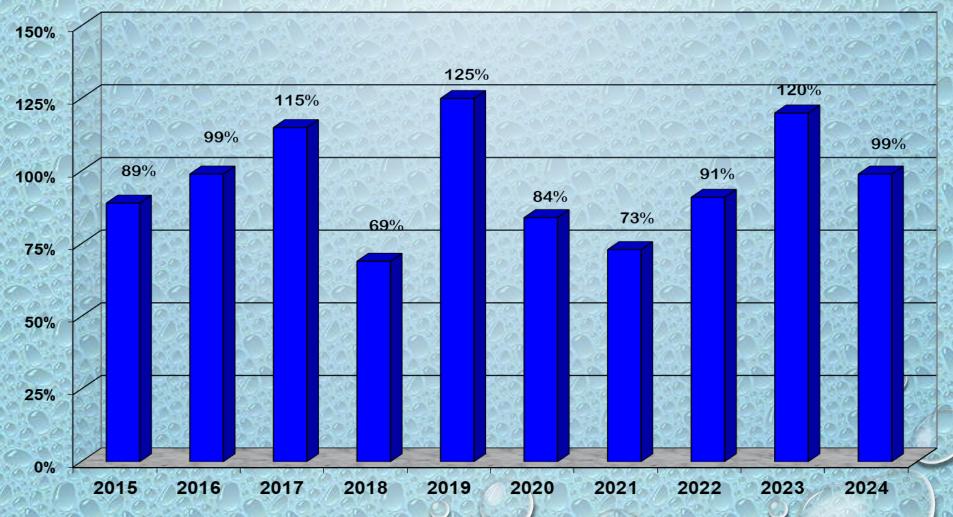

### Arizona Power Authority UPPER COLORADO RIVER SYSTEM

Water Year Precipitation to Date

(Average based on 1991 - 2020)