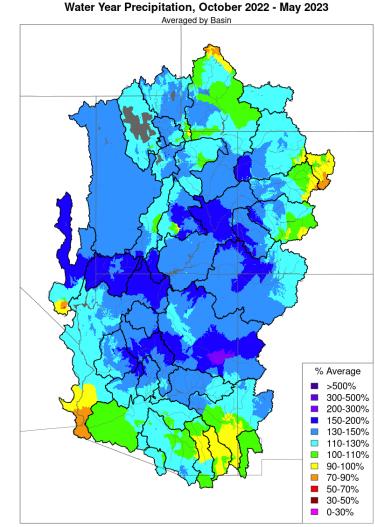

## Arizona Power Authority WATER YEAR PRECIPITATION

Prepared by NOAA, Colorado Basin River Forecast Center Salt Lake City, Utah, www.cbrfc.noaa.gov

Prepared by NOAA, Colorado Basin River Forecast Center Salt Lake City, Utah, www.cbrfc.noaa.gov