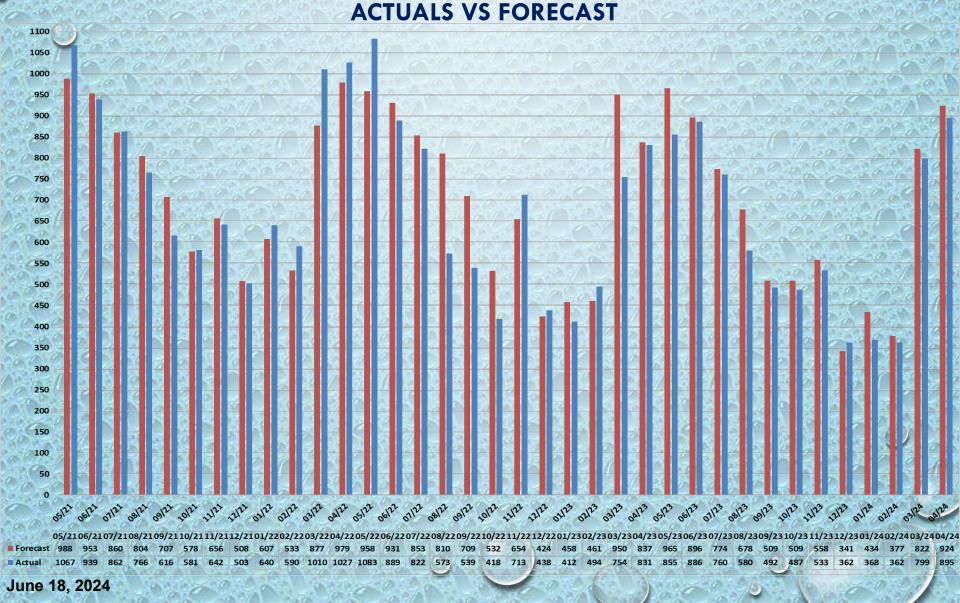

.cbrfc.noaa.gov

## Arizona Power Authority WATER YEAR PRECIPITATION



Prepared by NOAA, Colorado Basin River Forecast Center Salt Lake City, Utah, www.cbrfc.noaa.gov



Prepared by NOAA, Colorado Basin River Forecast Center Salt Lake City, Utah, www.cbrfc.noaa.gov

### Arizona Power Authority UPPER COLORADO RIVER SYSTEM

Water Year Precipitation to Date

(Average based on 1991 - 2020)



### Arizona Power Authority LAKE POWELL ANNUAL UNREGULATED INFLOW



## Arizona Power Authority TOTAL SYSTEM CONTENTS



### Arizona Power Authority RESERVOIR AND SYSTEM CAPACITY AS OF 06/10/24



## Arizona Power Authority LAKE MEAD ELEVATION

**OCTOBER 2023 THROUGH APRIL 2026** 



#### Arizona Power Authority GLEN RELEASE ACTUALS VS FORECAST



June 18, 2024

# Arizona Power Authority HOOVER RELEASE



#### **Arizona Power Authority**

Questions or Comments? Call Sonseeahray Thayer at: 602-368-4265

For a copy of this report, go to the Power Authority website at: http://www.powerauthority.org/ and click on downloads.