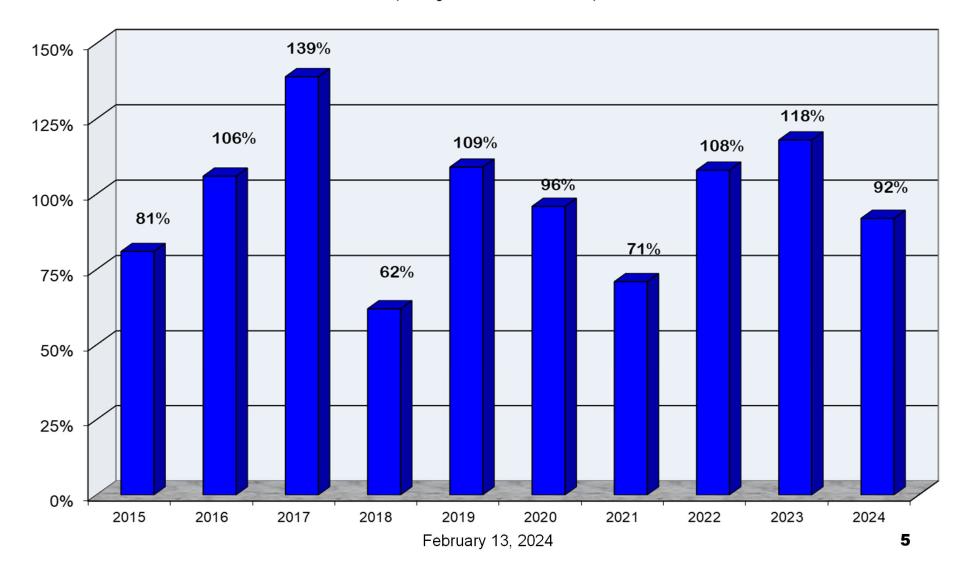

### Arizona Power Authority Water Year Precipitation

Prepared by NOAA, Colorado Basin Hiver Forecast Co Salt Lake City, Utah, www.cbrfc.noaa.gov

## Arizona Power Authority Upper Colorado River System

(Average based on 1991 - 2020)