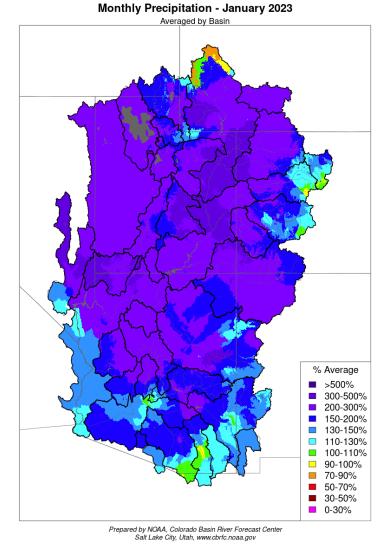

Operations Report

## **Monthly Precipitation**





Arizona Power Authority

### Arizona Power Authority Water Year Precipitation





Prepared by NOAA, Colorado Basin Hiver Forecast Co Salt Lake City, Utah, www.cbrfc.noaa.gov

## Arizona Power Authority Upper Colorado River System

(Average based on 1991 - 2020)



#### Lake Powell Annual Unregulated Inflow



**Arizona Power Authority** 

#### **Total System Contents**



#### **Reservoir and System Capacity as of 02/05/24**



# Lake Mead Elevation

Arizona Power Authority



## **Glen Release** Actuals vs Forecast



## Arizona Power Authority Hoover Release Actuals vs Forecast



Questions or Comments? Call Sonseeahray Thayer at: 602-368-4265

For a copy of this report, go to the Power Authority website at: http://www.powerauthority.org/ and click on downloads.