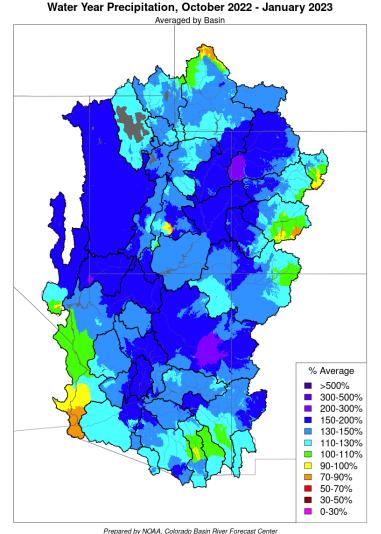

### Arizona Power Authority Water Year Precipitation

Prepared by NOAA, Colorado Basin Hiver Forecast Co Salt Lake City, Utah, www.cbrfc.noaa.gov