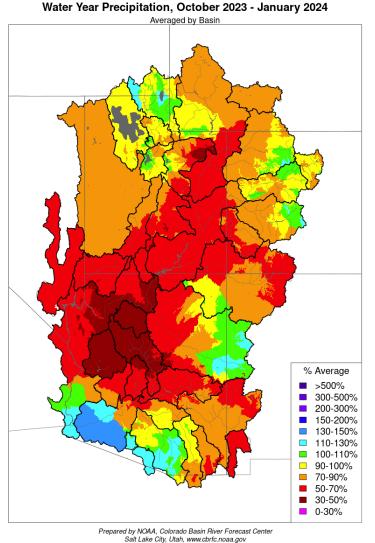

### Arizona Power Authority Water Year Precipitation

Prepared by NOAA, Colorado Basin Hiver Forecast Co Salt Lake City, Utah, www.cbrfc.noaa.gov