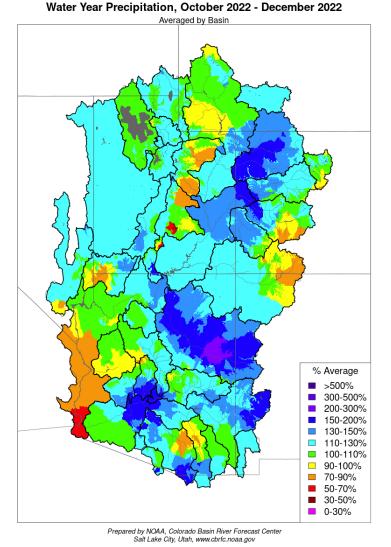

# Arizona Power Authority Water Year Precipitation

## Arizona Power Authority Upper Colorado River System

Water Year Precipitation to Date (Average based on 1981 - 2010)