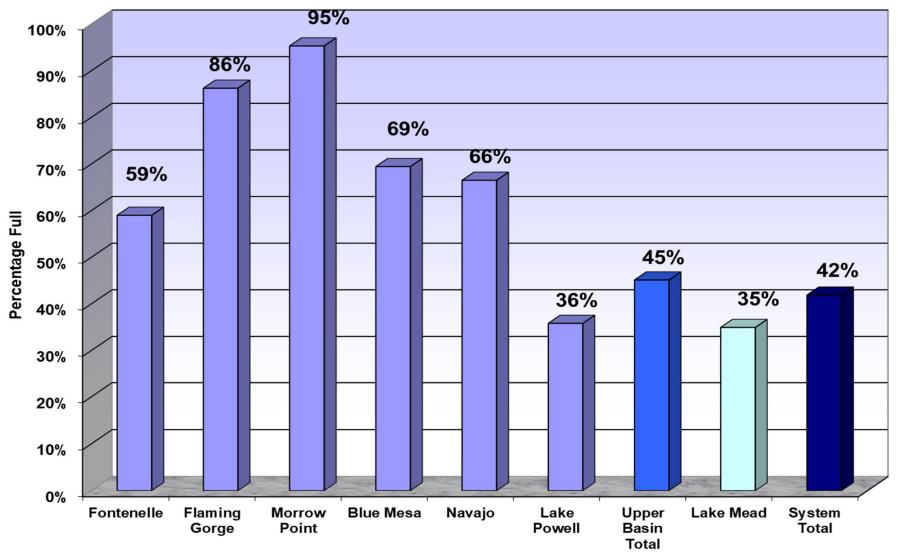

Operations Report

# Arizona Power Authority Monthly Precipitation





Salt Lake City, Utah, www.cbrfc.noaa.gov

# Arizona Power Authority Water Year Precipitation





## Arizona Power Authority Upper Colorado River System

Water Year Precipitation to Date (Average based on 1981 - 2010)



#### Lake Powell Annual Unregulated Inflow





#### **Total System Contents**



#### **Reservoir and System Capacity as of 01/08/24**



# Lake Mead Elevation

Arizona Power Authority





# **Glen Release** Actuals vs Forecast



# Arizona Power Authority Hoover Release Actuals vs Forecast



January 16, 2024

19

Questions or Comments? Call Sonseeahray Thayer at: 602-368-4265

For a copy of this report, go to the Power Authority website at: http://www.powerauthority.org/ and click on downloads.