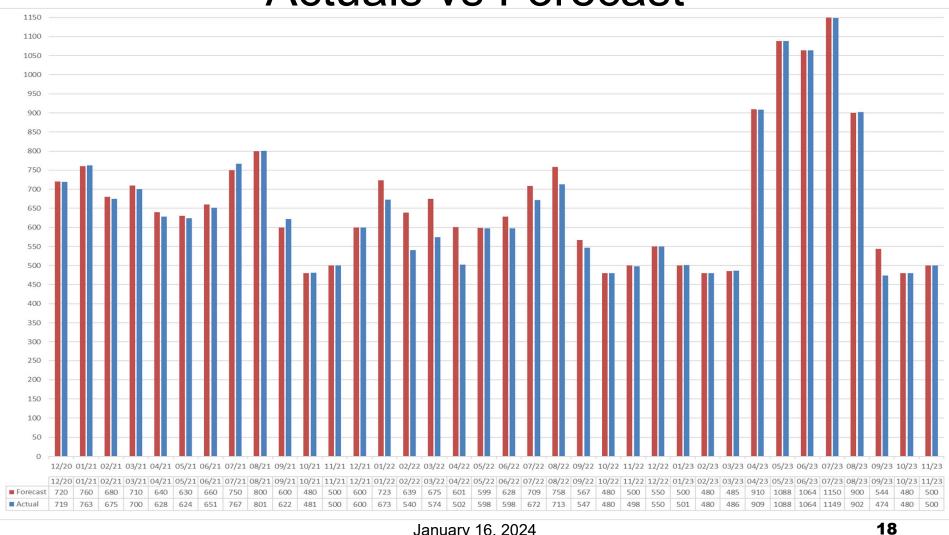

Operations Report

# Arizona Power Authority Monthly Precipitation





Salt Lake City, Utah, www.cbrfc.noaa.gov

# Arizona Power Authority Water Year Precipitation





## Arizona Power Authority Upper Colorado River System

Water Year Precipitation to Date (Average based on 1981 - 2010)



#### Lake Powell Annual Unregulated Inflow





#### **Total System Contents**



#### **Reservoir and System Capacity as of 01/08/24**



# Lake Mead Elevation

Arizona Power Authority





# **Glen Release** Actuals vs Forecast



# Arizona Power Authority Hoover Release Actuals vs Forecast



January 16, 2024

19

Questions or Comments? Call Sonseeahray Thayer at: 602-368-4265

For a copy of this report, go to the Power Authority website at: http://www.powerauthority.org/ and click on downloads.