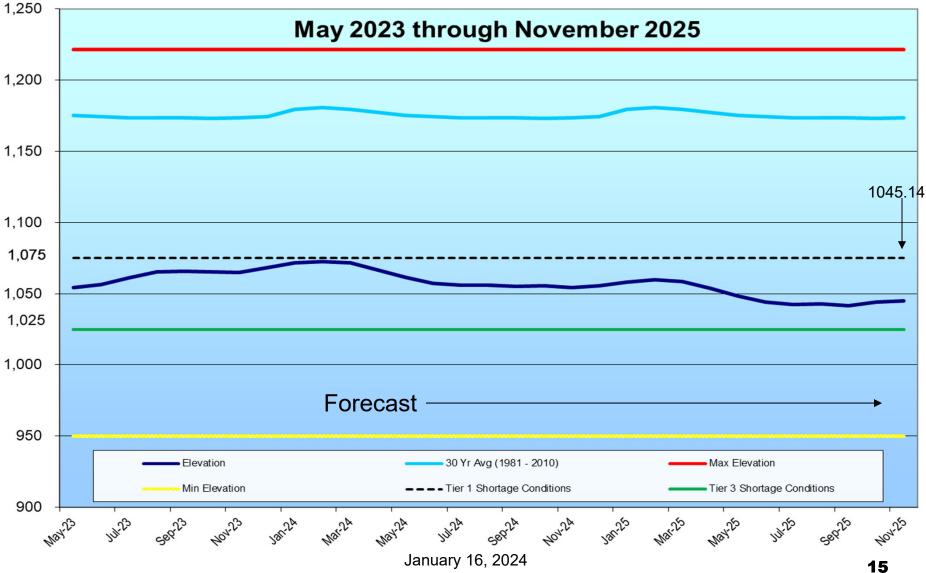

Operations Report

# Arizona Power Authority Monthly Precipitation





Salt Lake City, Utah, www.cbrfc.noaa.gov

# Arizona Power Authority Water Year Precipitation





## Arizona Power Authority Upper Colorado River System

Water Year Precipitation to Date (Average based on 1981 - 2010)



#### Lake Powell Annual Unregulated Inflow





#### **Total System Contents**



#### **Reservoir and System Capacity as of 01/08/24**



# Lake Mead Elevation

Arizona Power Authority





# **Glen Release** Actuals vs Forecast



# Arizona Power Authority Hoover Release Actuals vs Forecast



January 16, 2024

19

Questions or Comments? Call Sonseeahray Thayer at: 602-368-4265

For a copy of this report, go to the Power Authority website at: http://www.powerauthority.org/ and click on downloads.