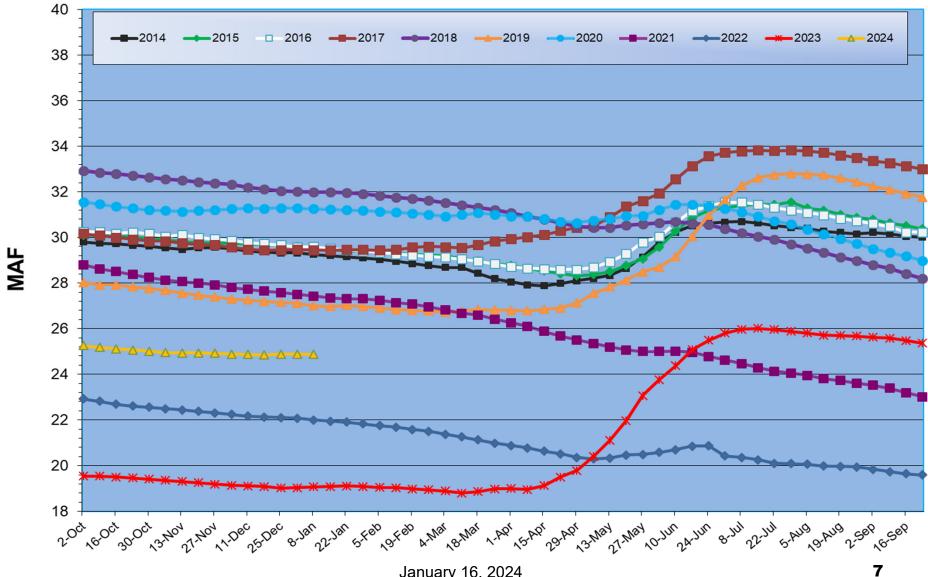

Operations Report

# Arizona Power Authority Monthly Precipitation





Salt Lake City, Utah, www.cbrfc.noaa.gov

# Arizona Power Authority Water Year Precipitation





## Arizona Power Authority Upper Colorado River System

Water Year Precipitation to Date (Average based on 1981 - 2010)



#### Lake Powell Annual Unregulated Inflow





#### **Total System Contents**



#### **Reservoir and System Capacity as of 01/08/24**



# Lake Mead Elevation

Arizona Power Authority





# **Glen Release** Actuals vs Forecast



# Arizona Power Authority Hoover Release Actuals vs Forecast



January 16, 2024

19

Questions or Comments? Call Sonseeahray Thayer at: 602-368-4265

For a copy of this report, go to the Power Authority website at: http://www.powerauthority.org/ and click on downloads.