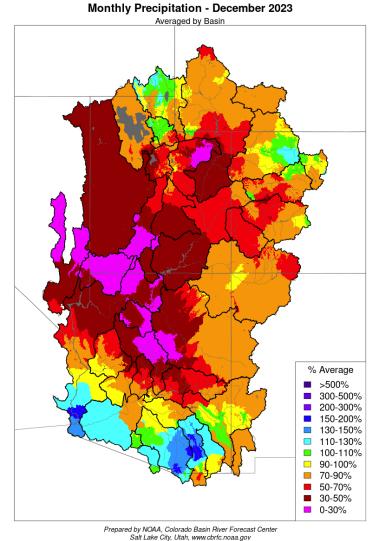

# Arizona Power Authority Monthly Precipitation

Salt Lake City, Utah, www.cbrfc.noaa.gov