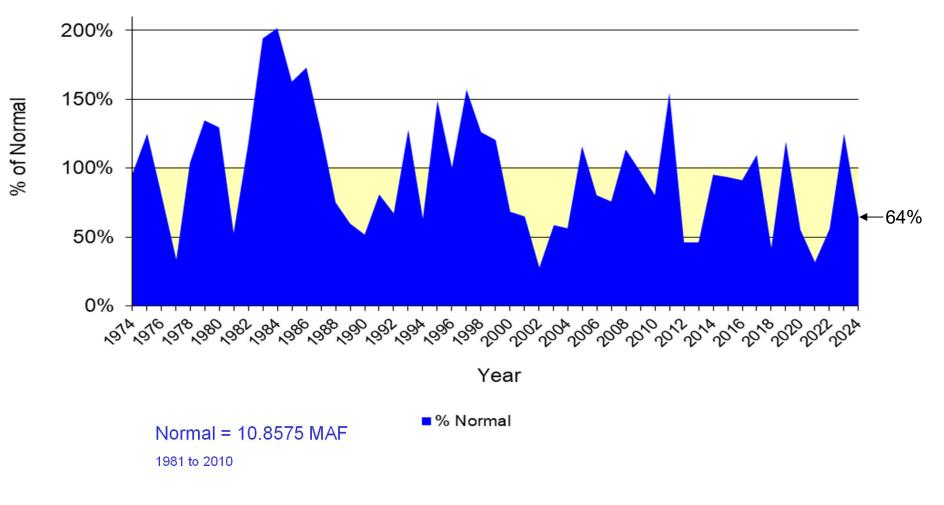

Operations Report

# Arizona Power Authority Monthly Precipitation





Salt Lake City, Utah, www.cbrfc.noaa.gov

# Arizona Power Authority Water Year Precipitation





## Arizona Power Authority Upper Colorado River System

Water Year Precipitation to Date (Average based on 1981 - 2010)



#### Lake Powell Annual Unregulated Inflow





#### **Total System Contents**



#### **Reservoir and System Capacity as of 01/08/24**



# Lake Mead Elevation

Arizona Power Authority





# **Glen Release** Actuals vs Forecast



# Arizona Power Authority Hoover Release Actuals vs Forecast



January 16, 2024

19

Questions or Comments? Call Sonseeahray Thayer at: 602-368-4265

For a copy of this report, go to the Power Authority website at: http://www.powerauthority.org/ and click on downloads.