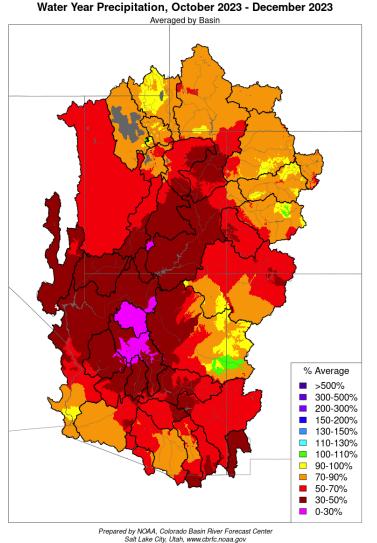

# Arizona Power Authority Water Year Precipitation

## Arizona Power Authority Upper Colorado River System

Water Year Precipitation to Date (Average based on 1981 - 2010)