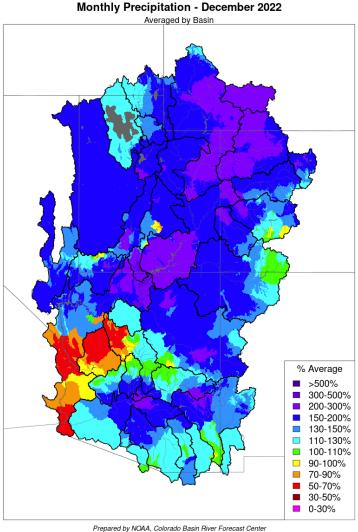

# Arizona Power Authority Monthly Precipitation

Salt Lake City, Utah, www.cbrfc.noaa.gov