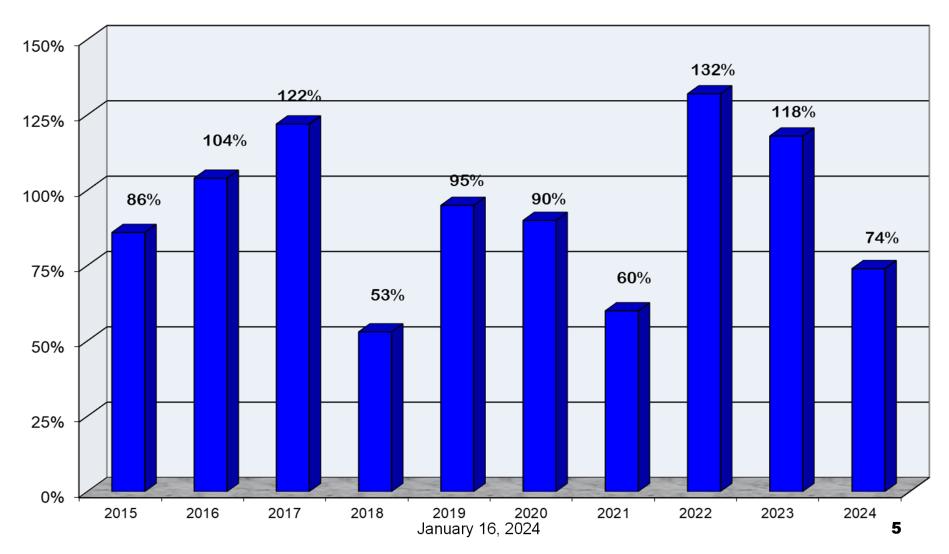

# Arizona Power Authority Water Year Precipitation

## Arizona Power Authority Upper Colorado River System

Water Year Precipitation to Date (Average based on 1981 - 2010)