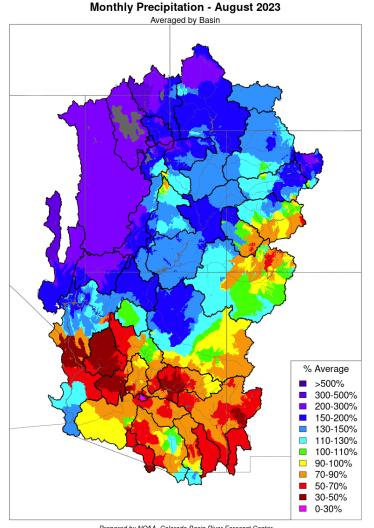

## Monthly Precipitation

Arizona Power Authority

Prepared by NOAA, Colorado Basin River Forecast Center Salt Lake City, Utah, www.cbrfc.noaa.gov