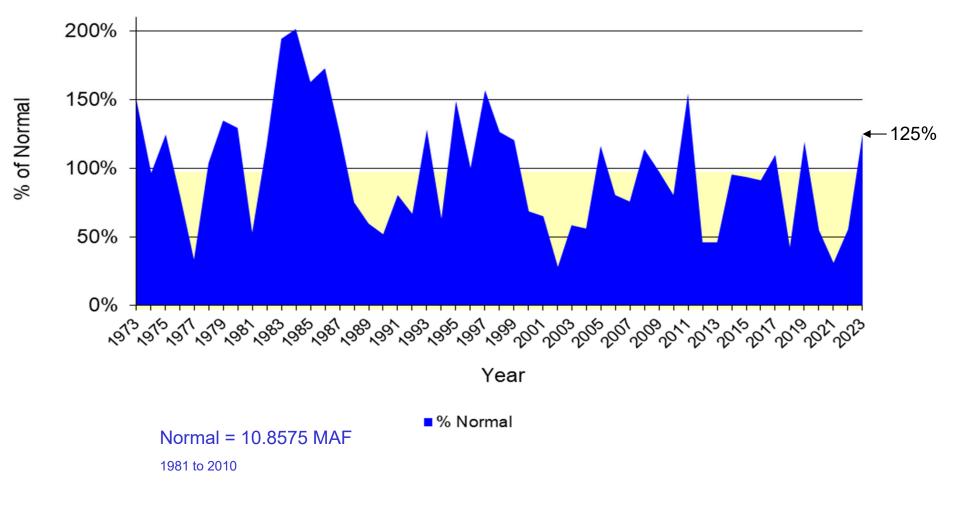

Operations Report

## Monthly Precipitation







Arizona Power Authority

Prepared by NOAA, Colorado Basin River Forecast Center Salt Lake City, Utah, www.cbrfc.noaa.gov

#### Arizona Power Authority Water Year Precipitation, October 2022 - August 2023 Water Year Precipitation, October 2021 - August 2022





Prepared by NOAA, Colorado Basin River Forecast Center Salt Lake City, Utah, www.cbrfc.noaa.gov

## Arizona Power Authority Upper Colorado River System

(Average based on 1981 - 2010)



#### Lake Powell Annual Unregulated Inflow





#### **Total System Contents**



#### **Reservoir and System Capacity as of 09/11/23**



# Lake Mead Elevation

Arizona Power Authority



## **Glen Release** Actuals vs Forecast



### Arizona Power Authority Hoover Release Actuals vs Forecast



September 19, 2023

19

Questions or Comments? Call Sonseeahray Thayer at: 602-368-4265

For a copy of this report, go to the Power Authority website at: http://www.powerauthority.org/ and click on downloads.