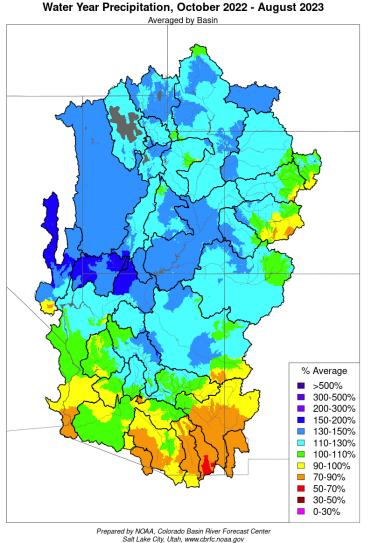

#### Arizona Power Authority Water Year Precipitation, October 2022 - August 2023 Water Year Precipitation, October 2021 - August 2022

Prepared by NOAA, Colorado Basin River Forecast Center Salt Lake City, Utah, www.cbrfc.noaa.gov