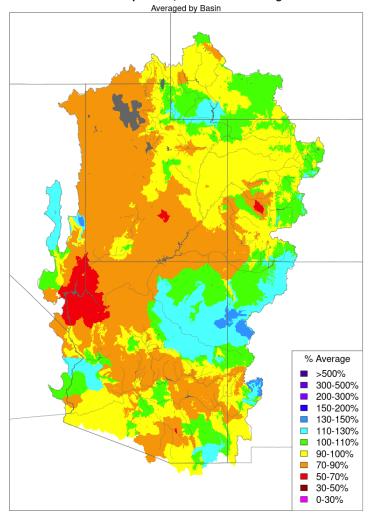

#### Arizona Power Authority Water Year Precipitation, October 2022 - August 2023 Water Year Precipitation, October 2021 - August 2022

Prepared by NOAA, Colorado Basin River Forecast Center Salt Lake City, Utah, www.cbrfc.noaa.gov