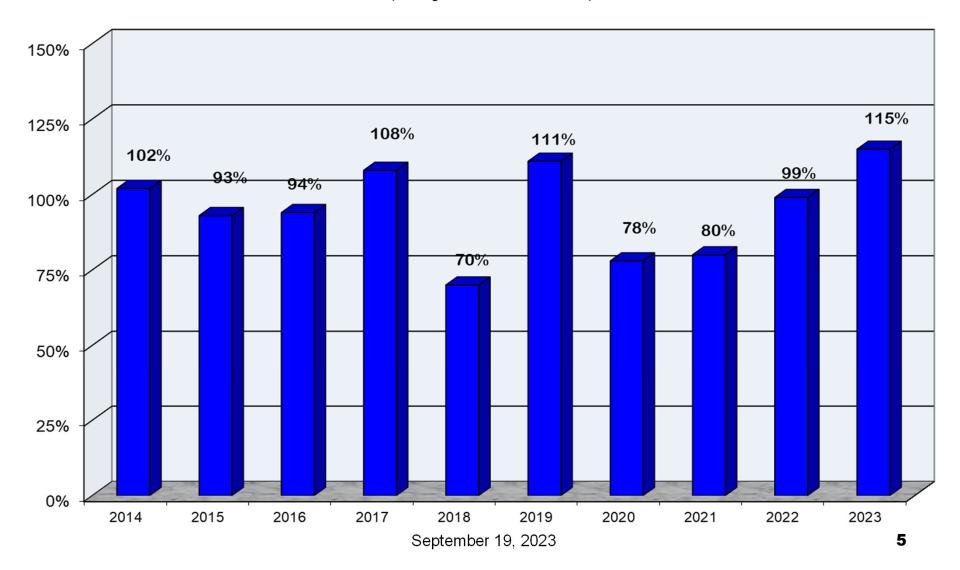

## Arizona Power Authority Upper Colorado River System

(Average based on 1981 - 2010)