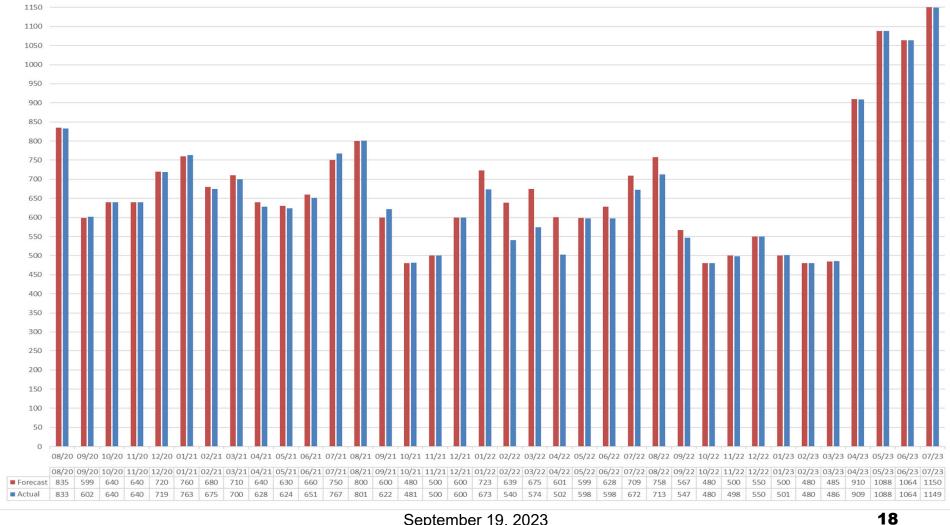

Operations Report

## Monthly Precipitation







Arizona Power Authority

Prepared by NOAA, Colorado Basin River Forecast Center Salt Lake City, Utah, www.cbrfc.noaa.gov

#### Arizona Power Authority Water Year Precipitation, October 2022 - August 2023 Water Year Precipitation, October 2021 - August 2022





Prepared by NOAA, Colorado Basin River Forecast Center Salt Lake City, Utah, www.cbrfc.noaa.gov

## Arizona Power Authority Upper Colorado River System

(Average based on 1981 - 2010)



#### Lake Powell Annual Unregulated Inflow





#### **Total System Contents**



#### **Reservoir and System Capacity as of 09/11/23**



# Lake Mead Elevation

Arizona Power Authority



## **Glen Release** Actuals vs Forecast



### Arizona Power Authority Hoover Release Actuals vs Forecast



September 19, 2023

19

Questions or Comments? Call Sonseeahray Thayer at: 602-368-4265

For a copy of this report, go to the Power Authority website at: http://www.powerauthority.org/ and click on downloads.