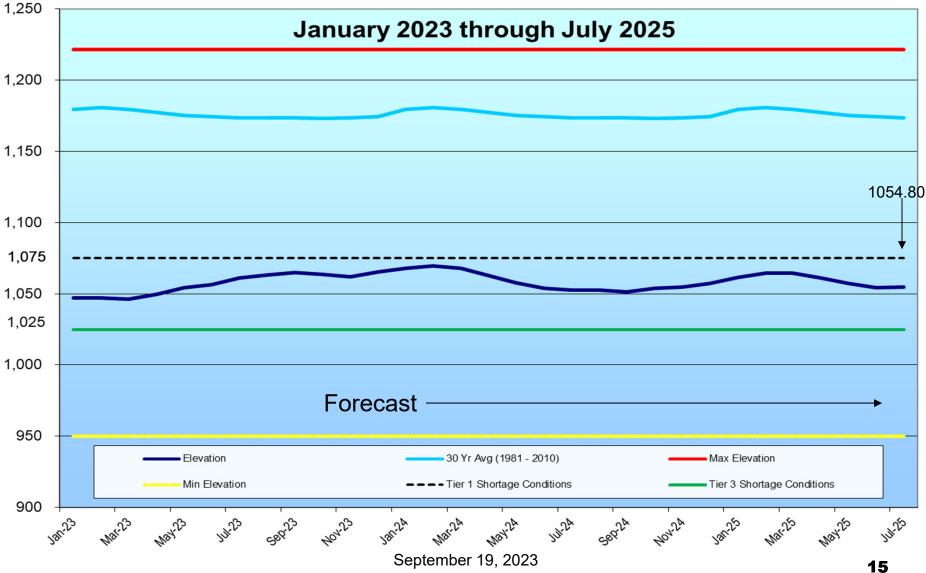

Operations Report

## Monthly Precipitation







Arizona Power Authority

Prepared by NOAA, Colorado Basin River Forecast Center Salt Lake City, Utah, www.cbrfc.noaa.gov

#### Arizona Power Authority Water Year Precipitation, October 2022 - August 2023 Water Year Precipitation, October 2021 - August 2022





Prepared by NOAA, Colorado Basin River Forecast Center Salt Lake City, Utah, www.cbrfc.noaa.gov

## Arizona Power Authority Upper Colorado River System

(Average based on 1981 - 2010)



#### Lake Powell Annual Unregulated Inflow





#### **Total System Contents**



#### **Reservoir and System Capacity as of 09/11/23**



# Lake Mead Elevation

Arizona Power Authority



## **Glen Release** Actuals vs Forecast



### Arizona Power Authority Hoover Release Actuals vs Forecast



September 19, 2023

19

Questions or Comments? Call Sonseeahray Thayer at: 602-368-4265

For a copy of this report, go to the Power Authority website at: http://www.powerauthority.org/ and click on downloads.