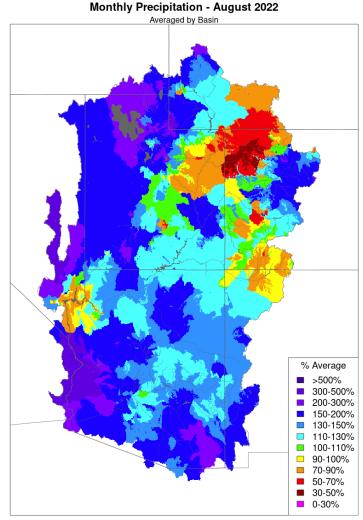

## Monthly Precipitation

Arizona Power Authority

Prepared by NOAA, Colorado Basin River Forecast Center Salt Lake City, Utah, www.cbrfc.noaa.gov