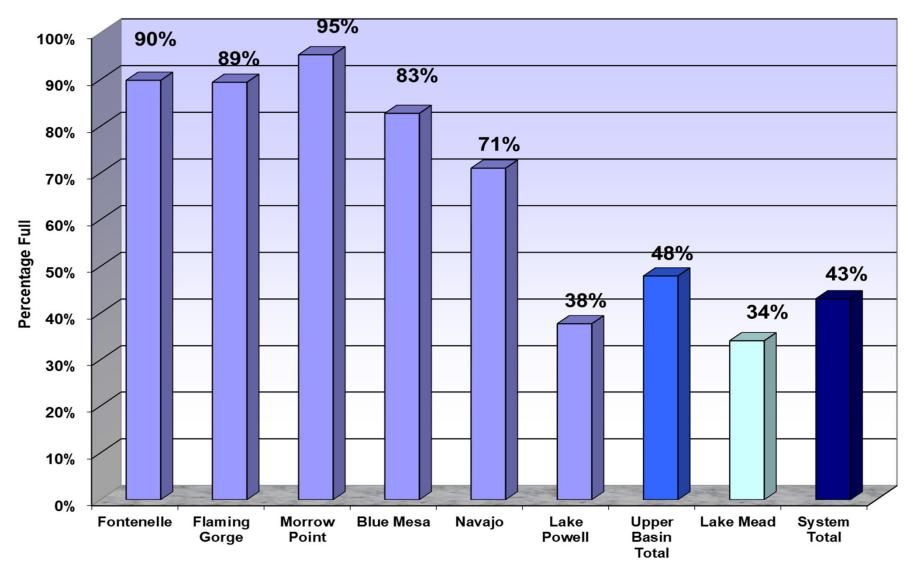

Operations Report

## Monthly Precipitation







Arizona Power Authority

Prepared by NOAA, Colorado Basin River Forecast Center Salt Lake City, Utah, www.cbrfc.noaa.gov

#### Arizona Power Authority Water Year Precipitation, October 2022 - August 2023 Water Year Precipitation, October 2021 - August 2022





Prepared by NOAA, Colorado Basin River Forecast Center Salt Lake City, Utah, www.cbrfc.noaa.gov

## Arizona Power Authority Upper Colorado River System

(Average based on 1981 - 2010)



#### Lake Powell Annual Unregulated Inflow





#### **Total System Contents**



#### **Reservoir and System Capacity as of 09/11/23**



# Lake Mead Elevation

Arizona Power Authority



## **Glen Release** Actuals vs Forecast



### Arizona Power Authority Hoover Release Actuals vs Forecast



September 19, 2023

19

Questions or Comments? Call Sonseeahray Thayer at: 602-368-4265

For a copy of this report, go to the Power Authority website at: http://www.powerauthority.org/ and click on downloads.