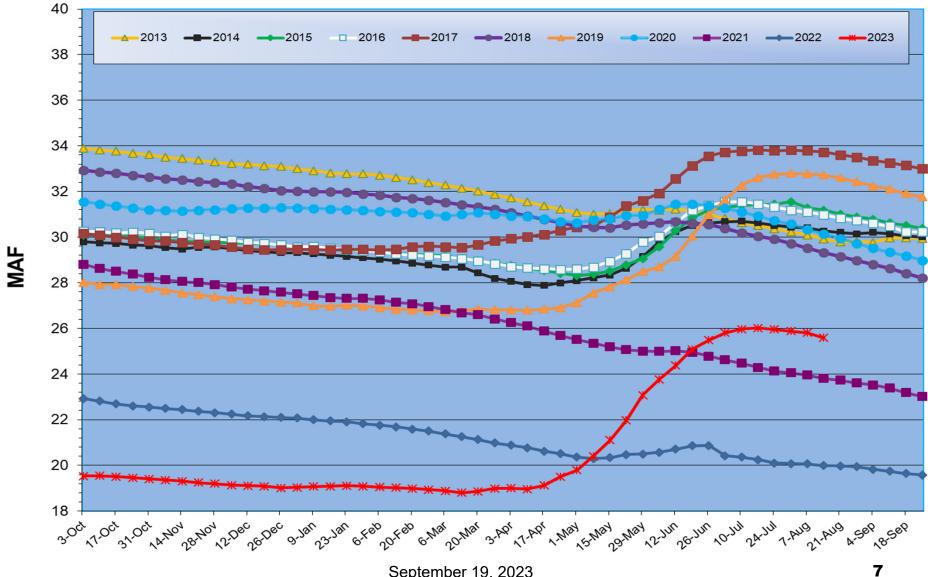

Operations Report

## Monthly Precipitation







Arizona Power Authority

Prepared by NOAA, Colorado Basin River Forecast Center Salt Lake City, Utah, www.cbrfc.noaa.gov

#### Arizona Power Authority Water Year Precipitation, October 2022 - August 2023 Water Year Precipitation, October 2021 - August 2022





Prepared by NOAA, Colorado Basin River Forecast Center Salt Lake City, Utah, www.cbrfc.noaa.gov

## Arizona Power Authority Upper Colorado River System

(Average based on 1981 - 2010)



#### Lake Powell Annual Unregulated Inflow





#### **Total System Contents**



#### **Reservoir and System Capacity as of 09/11/23**



# Lake Mead Elevation

Arizona Power Authority



## **Glen Release** Actuals vs Forecast



### Arizona Power Authority Hoover Release Actuals vs Forecast



September 19, 2023

19

Questions or Comments? Call Sonseeahray Thayer at: 602-368-4265

For a copy of this report, go to the Power Authority website at: http://www.powerauthority.org/ and click on downloads.