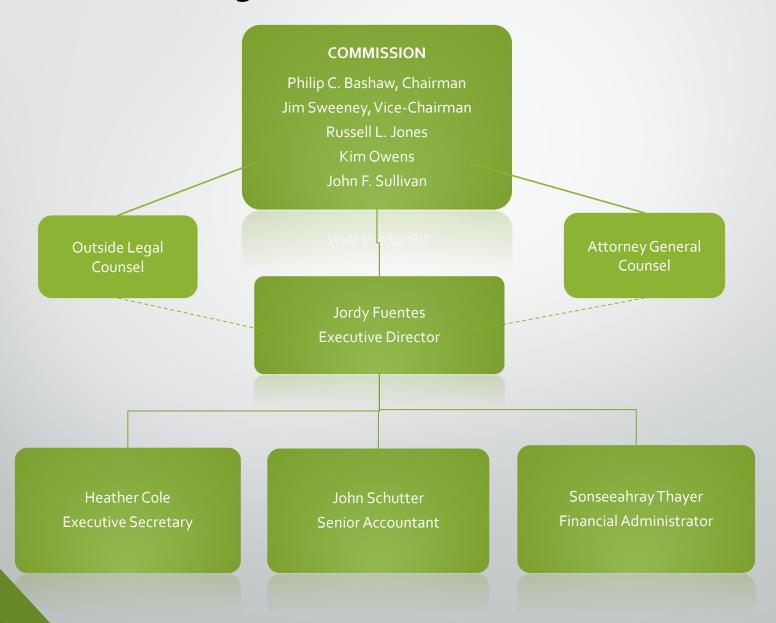

## Organizational Chart

Five Year Strategic Plan FY2025-FY2029

> Jordy Fuentes Executive Director

#### **COMMISSION**

PHILIP C. BASHAW— CHAIRMAN
JIM SWEENEY — VICE CHAIRMAN
RUSSELL L. JONES — COMMISSIONER
KIM OWENS — COMMISSIONER
JOHN F. SULLIVAN — COMMISSIONER

#### **STAFF**

JORDY FUENTES – EXECUTIVE DIRECTOR HEATHER COLE – EXECUTIVE SECRETARY

#### **COMMISSION**

PHILIP C. BASHAW – CHAIRMAN
JIM SWEENEY – VICE CHAIRMAN
RUSSELL L. JONES – COMMISSIONER
KIM OWENS – COMMISSIONER
JOHN F. SULLIVAN – COMMISSIONER

#### STAFF

JORDY FUENTES – EXECUTIVE DIRECTOR HEATHER COLE – EXECUTIVE SECRETARY

The Authority is governed by a commission of five members appointed by the Governor and approved by the State Senate (the "Commission"). The term of office for each member is six years and the members select a chairman and vice-chairman from among its membership for two-year terms.