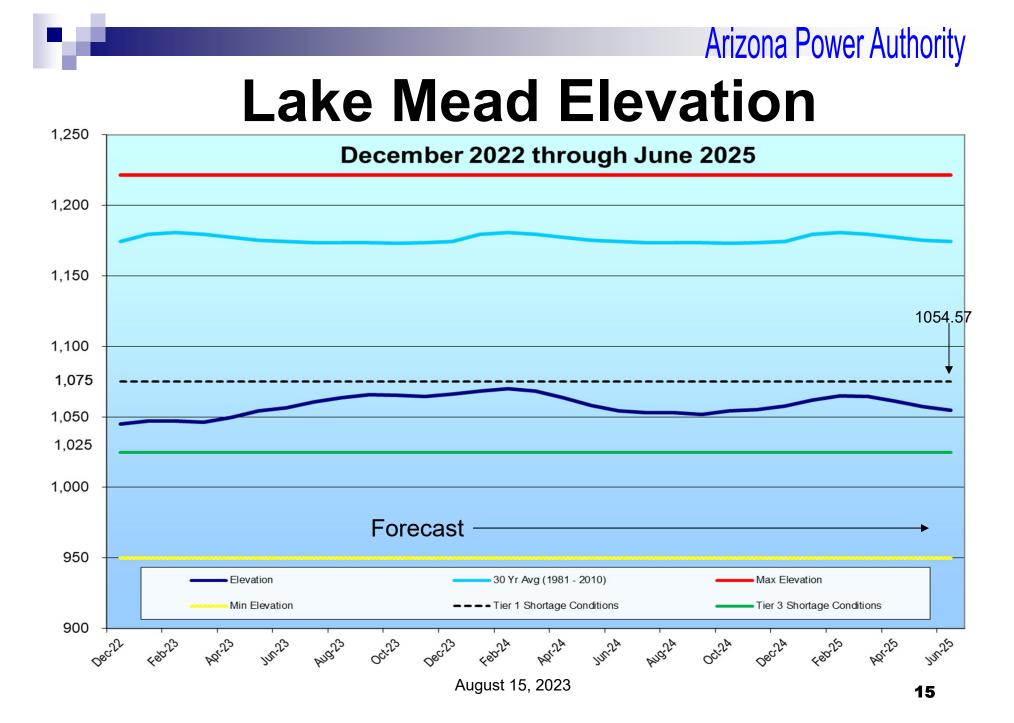

# Arizona Power Authority Upper Colorado River System

(Average based on 1981 - 2010)