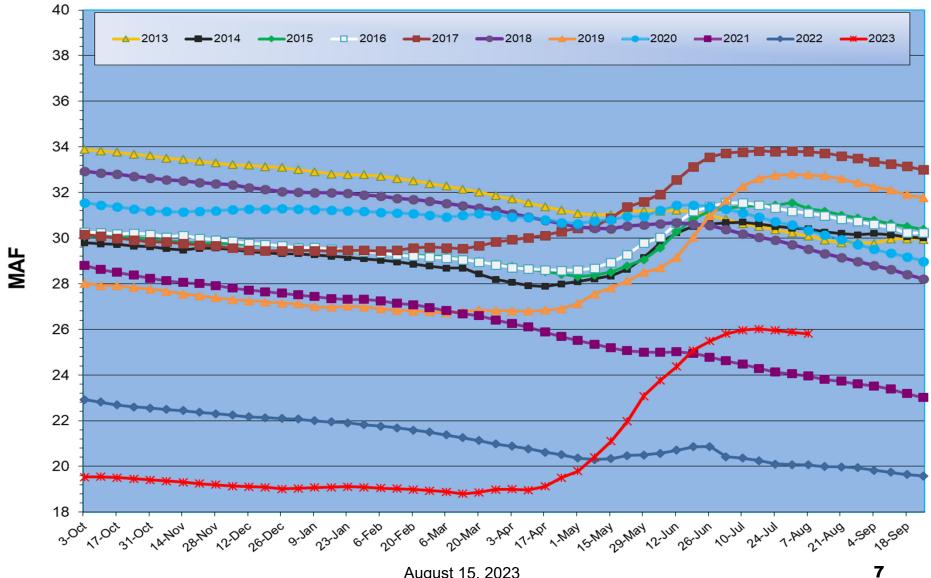

Operations Report

### Arizona Power Authority Monthly Precipitation





### Arizona Power Authority Water Year Precipitation





Prepared by NOAA, Colorado Basin River Forecast Center Salt Lake City, Utah, www.cbrfc.noaa.gov

# Arizona Power Authority Upper Colorado River System

(Average based on 1981 - 2010)



#### Lake Powell Annual Unregulated Inflow





#### **Total System Contents**



#### **Reservoir and System Capacity as of 08/07/23**





# **Glen Release** Actuals vs Forecast



## Arizona Power Authority Hoover Release Actuals vs Forecast



August 15, 2023

19

Questions or Comments? Call Sonseeahray Thayer at: 602-368-4265

For a copy of this report, go to the Power Authority website at: http://www.powerauthority.org/ and click on downloads.