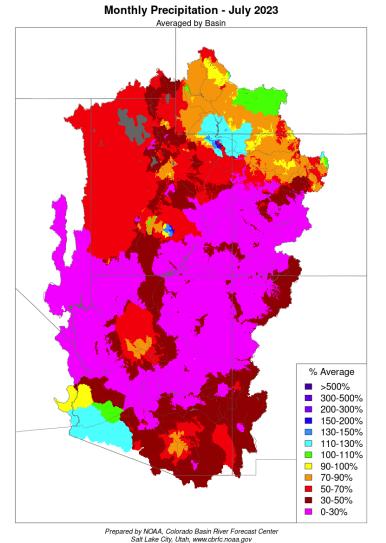

Operations Report

### Arizona Power Authority Monthly Precipitation





### Arizona Power Authority Water Year Precipitation





Prepared by NOAA, Colorado Basin River Forecast Center Salt Lake City, Utah, www.cbrfc.noaa.gov

# Arizona Power Authority Upper Colorado River System

(Average based on 1981 - 2010)



#### Lake Powell Annual Unregulated Inflow





#### **Total System Contents**



#### **Reservoir and System Capacity as of 08/07/23**





# **Glen Release** Actuals vs Forecast



## Arizona Power Authority Hoover Release Actuals vs Forecast



August 15, 2023

19

Questions or Comments? Call Sonseeahray Thayer at: 602-368-4265

For a copy of this report, go to the Power Authority website at: http://www.powerauthority.org/ and click on downloads.