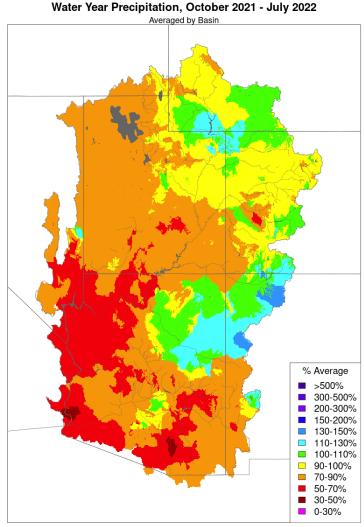

### Arizona Power Authority Water Year Precipitation

Prepared by NOAA, Colorado Basin River Forecast Center Salt Lake City, Utah, www.cbrfc.noaa.gov