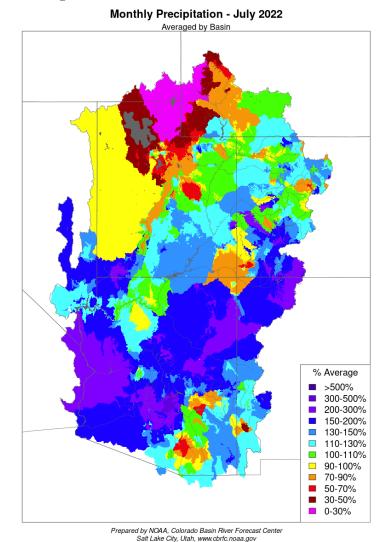

Operations Report

### Arizona Power Authority Monthly Precipitation





### Arizona Power Authority Water Year Precipitation





Prepared by NOAA, Colorado Basin River Forecast Center Salt Lake City, Utah, www.cbrfc.noaa.gov

# Arizona Power Authority Upper Colorado River System

(Average based on 1981 - 2010)



#### Lake Powell Annual Unregulated Inflow





#### **Total System Contents**



#### **Reservoir and System Capacity as of 08/07/23**





# **Glen Release** Actuals vs Forecast



## Arizona Power Authority Hoover Release Actuals vs Forecast



August 15, 2023

19

Questions or Comments? Call Sonseeahray Thayer at: 602-368-4265

For a copy of this report, go to the Power Authority website at: http://www.powerauthority.org/ and click on downloads.