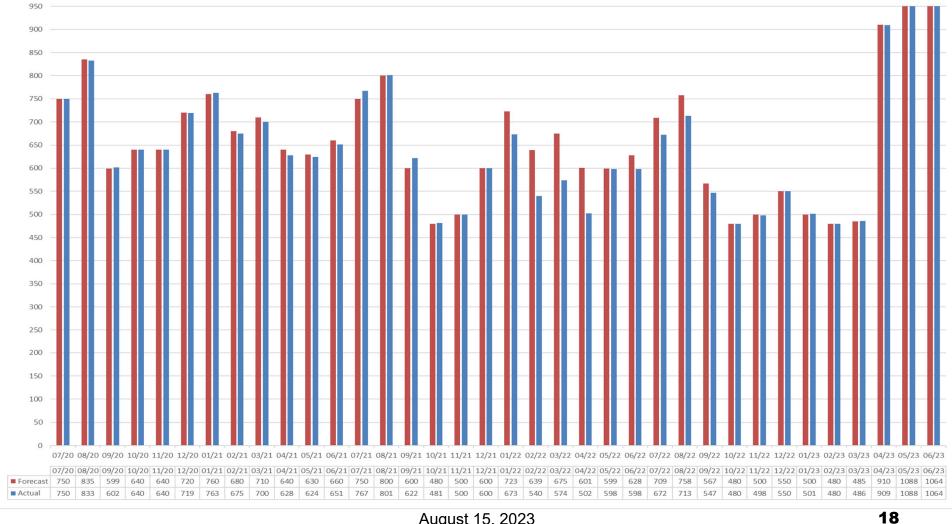

Operations Report

### Arizona Power Authority Monthly Precipitation





### Arizona Power Authority Water Year Precipitation





Prepared by NOAA, Colorado Basin River Forecast Center Salt Lake City, Utah, www.cbrfc.noaa.gov

# Arizona Power Authority Upper Colorado River System

(Average based on 1981 - 2010)



#### Lake Powell Annual Unregulated Inflow





#### **Total System Contents**



#### **Reservoir and System Capacity as of 08/07/23**





# **Glen Release** Actuals vs Forecast



## Arizona Power Authority Hoover Release Actuals vs Forecast



August 15, 2023

19

Questions or Comments? Call Sonseeahray Thayer at: 602-368-4265

For a copy of this report, go to the Power Authority website at: http://www.powerauthority.org/ and click on downloads.