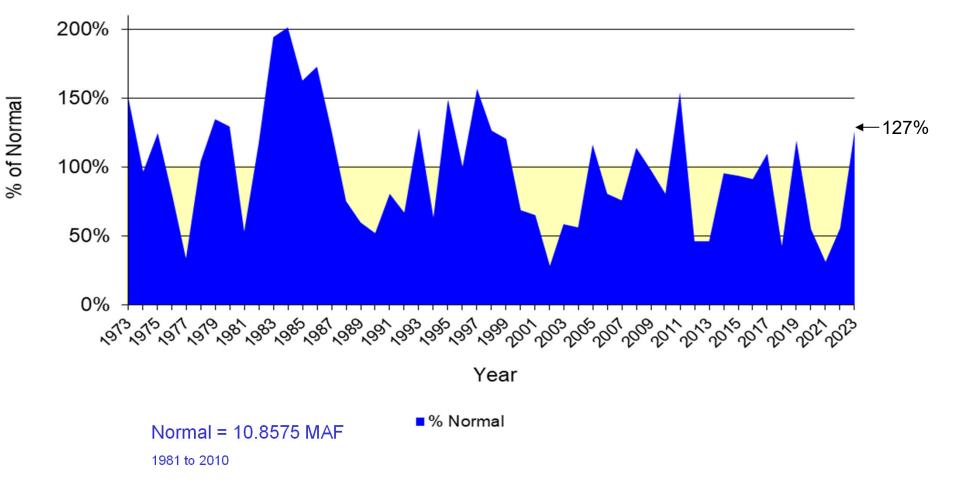

# Arizona Power Authority Upper Colorado River System

(Average based on 1981 - 2010)