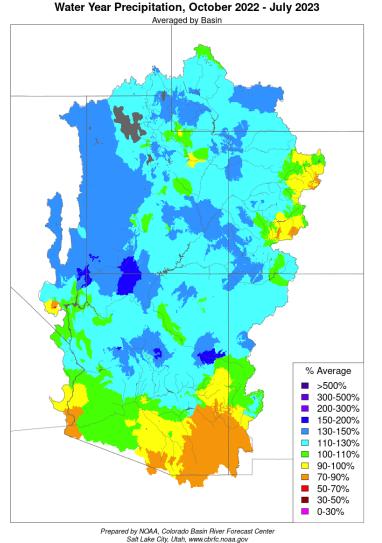

### Arizona Power Authority Water Year Precipitation

Prepared by NOAA, Colorado Basin River Forecast Center Salt Lake City, Utah, www.cbrfc.noaa.gov