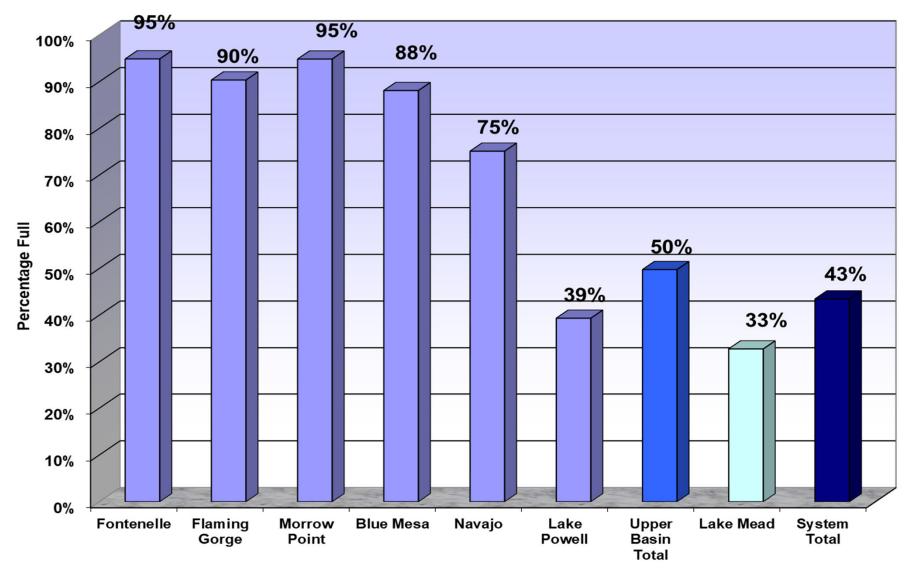

Operations Report

### Arizona Power Authority Monthly Precipitation





### Arizona Power Authority Water Year Precipitation





Prepared by NOAA, Colorado Basin River Forecast Center Salt Lake City, Utah, www.cbrfc.noaa.gov

# Arizona Power Authority Upper Colorado River System

(Average based on 1981 - 2010)



#### Lake Powell Annual Unregulated Inflow





#### **Total System Contents**



#### **Reservoir and System Capacity as of 08/07/23**





# **Glen Release** Actuals vs Forecast



## Arizona Power Authority Hoover Release Actuals vs Forecast



August 15, 2023

19

Questions or Comments? Call Sonseeahray Thayer at: 602-368-4265

For a copy of this report, go to the Power Authority website at: http://www.powerauthority.org/ and click on downloads.