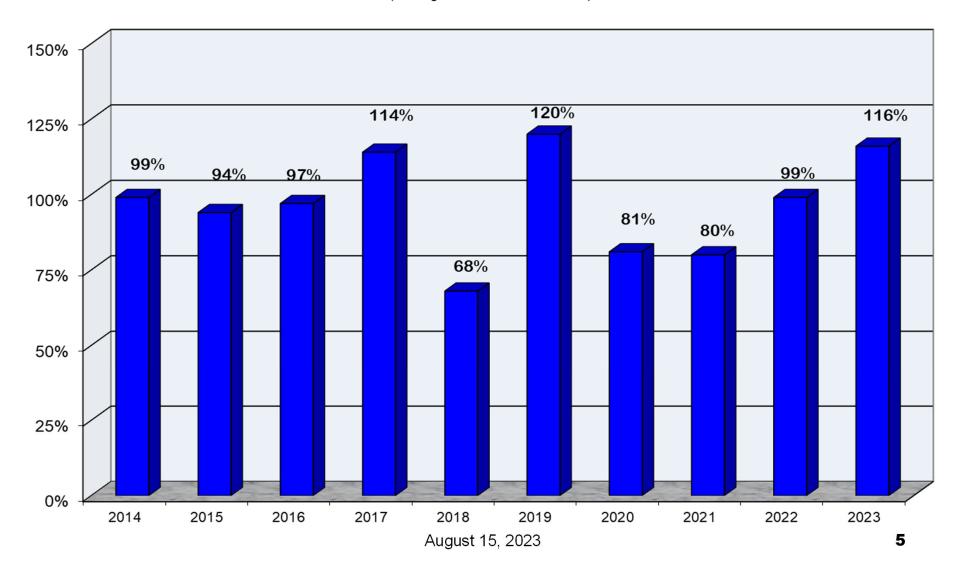

Operations Report

### Arizona Power Authority Monthly Precipitation





### Arizona Power Authority Water Year Precipitation





Prepared by NOAA, Colorado Basin River Forecast Center Salt Lake City, Utah, www.cbrfc.noaa.gov

# Arizona Power Authority Upper Colorado River System

(Average based on 1981 - 2010)



#### Lake Powell Annual Unregulated Inflow





#### **Total System Contents**



#### **Reservoir and System Capacity as of 08/07/23**





# **Glen Release** Actuals vs Forecast



## Arizona Power Authority Hoover Release Actuals vs Forecast



August 15, 2023

19

Questions or Comments? Call Sonseeahray Thayer at: 602-368-4265

For a copy of this report, go to the Power Authority website at: http://www.powerauthority.org/ and click on downloads.