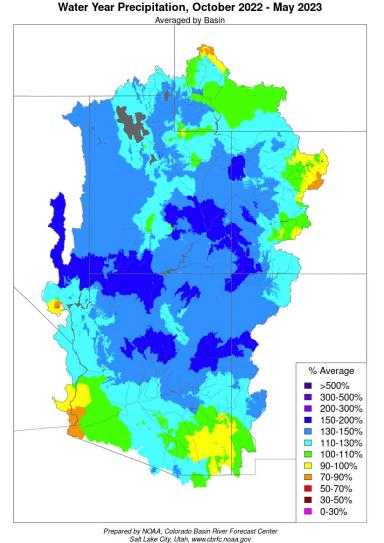

# Arizona Power Authority Water Year Precipitation

Prepared by NOAA, Colorado Basin River Forecast Center Salt Lake City, Utah, www.cbrfc.noaa.gov