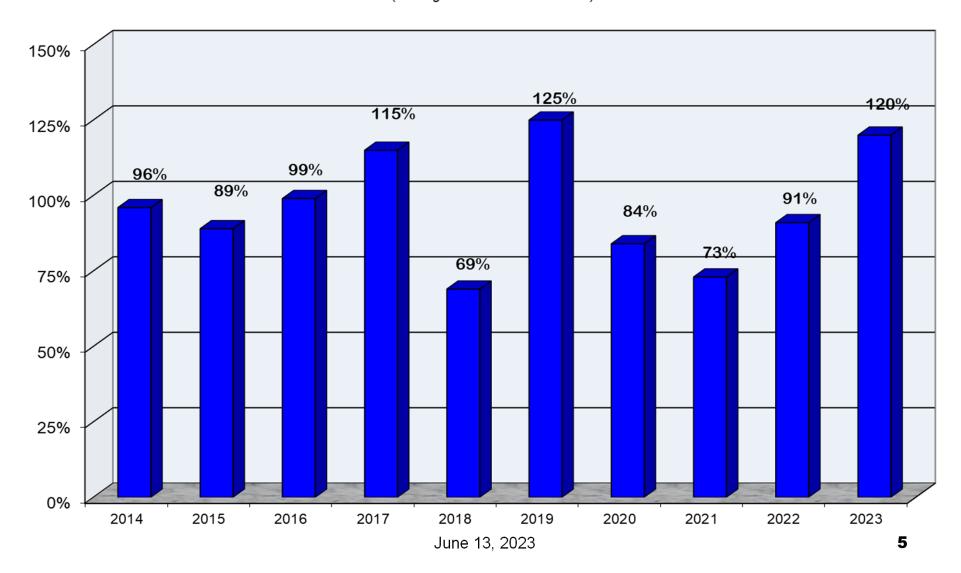

# Arizona Power Authority Upper Colorado River System

(Average based on 1981 - 2010)