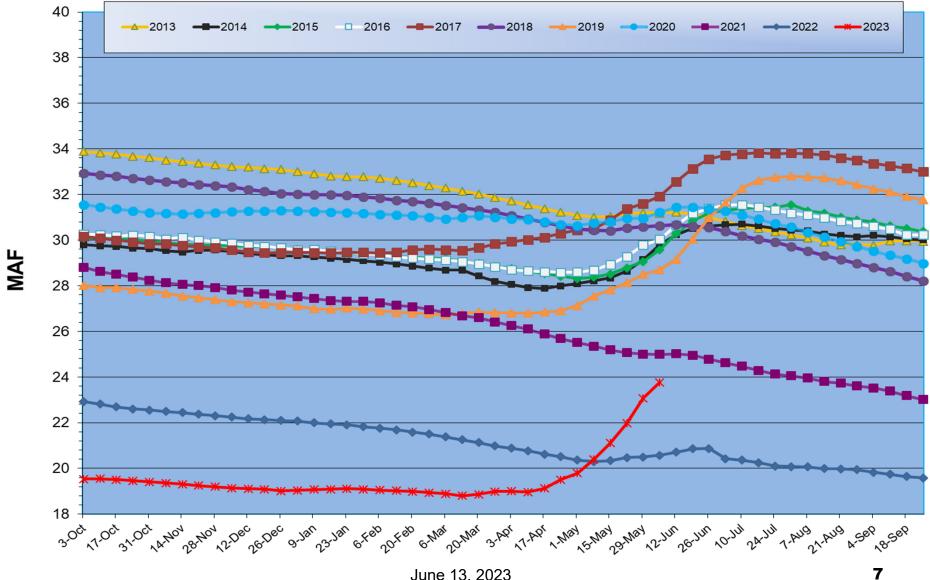

### Arizona Power Authority

Operations Report

# Arizona Power Authority Monthly Precipitation





# Arizona Power Authority Water Year Precipitation





Prepared by NOAA, Colorado Basin River Forecast Center Salt Lake City, Utah, www.cbrfc.noaa.gov

# Arizona Power Authority Upper Colorado River System

(Average based on 1981 - 2010)



### Arizona Power Authority

#### Lake Powell Annual Unregulated Inflow



Arizona Power Authority

#### **Total System Contents**



Arizona Power Authority

#### **Reservoir and System Capacity as of 06/07/23**



# Lake Mead Elevation



Arizona Power Authority

## Arizona Power Authority **Glen Release** Actuals vs Forecast



# Arizona Power Authority Hoover Release Actuals vs Forecast



June 13, 2023

19

## Arizona Power Authority

Questions or Comments? Call Sonseeahray Thayer at: 602-368-4265

For a copy of this report, go to the Power Authority website at: http://www.powerauthority.org/ and click on downloads.