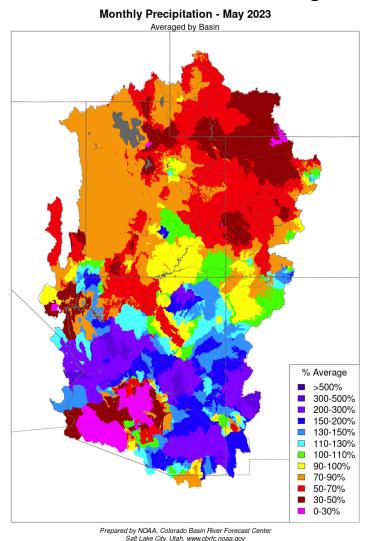

### Arizona Power Authority

Operations Report

# Arizona Power Authority Monthly Precipitation





# Arizona Power Authority Water Year Precipitation





Prepared by NOAA, Colorado Basin River Forecast Center Salt Lake City, Utah, www.cbrfc.noaa.gov

# Arizona Power Authority Upper Colorado River System

(Average based on 1981 - 2010)



### Arizona Power Authority

#### Lake Powell Annual Unregulated Inflow



Arizona Power Authority

#### **Total System Contents**



Arizona Power Authority

#### **Reservoir and System Capacity as of 06/07/23**



# Lake Mead Elevation



Arizona Power Authority

## Arizona Power Authority **Glen Release** Actuals vs Forecast



# Arizona Power Authority Hoover Release Actuals vs Forecast



June 13, 2023

19

## Arizona Power Authority

Questions or Comments? Call Sonseeahray Thayer at: 602-368-4265

For a copy of this report, go to the Power Au