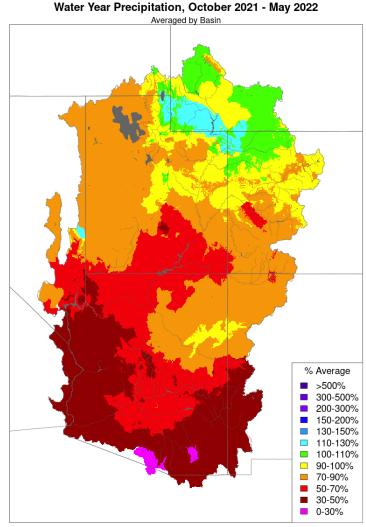

# Arizona Power Authority Water Year Precipitation

Prepared by NOAA, Colorado Basin River Forecast Center Salt Lake City, Utah, www.cbrfc.noaa.gov