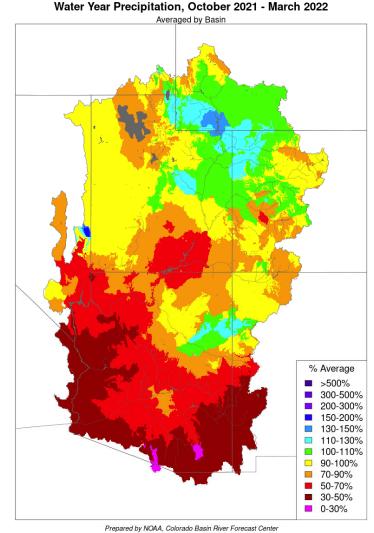

# Arizona Power Authority Water Year Precipitation

Salt Lake City, Utah, www.cbrfc.noaa.gov