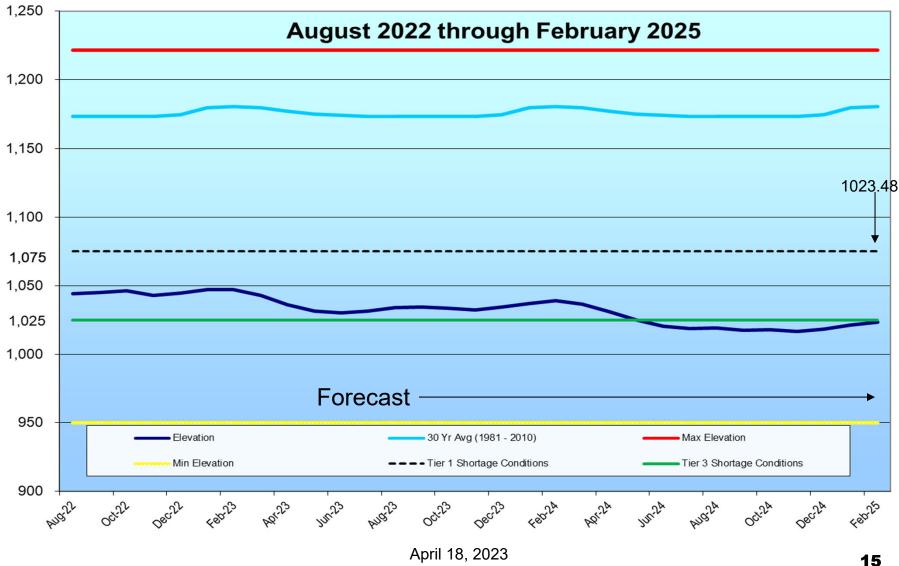

Operations Report

# Arizona Power Authority Monthly Precipitation





# Arizona Power Authority Water Year Precipitation





Salt Lake City, Utah, www.cbrfc.noaa.gov

# Arizona Power Authority Upper Colorado River System

(Average based on 1981 - 2010)



#### Lake Powell Annual Unregulated Inflow



Arizona Power Authority

#### **Total System Contents**



### **Reservoir and System Capacity as of 04/10/23**



# Lake Mead Elevation

Arizona Power Authority



## Arizona Power Authority Glen Release Actuals vs Forecast



April 18, 2023

18

# Arizona Power Authority Hoover Release Actuals vs Forecast



April 18, 2023

19

Questions or Comments? Call Sonseeahray Thayer at: 602-368-4265

For a copy of this report, go to the Power Authority website at: http://www.powerauthority.org/ and click on downloads.