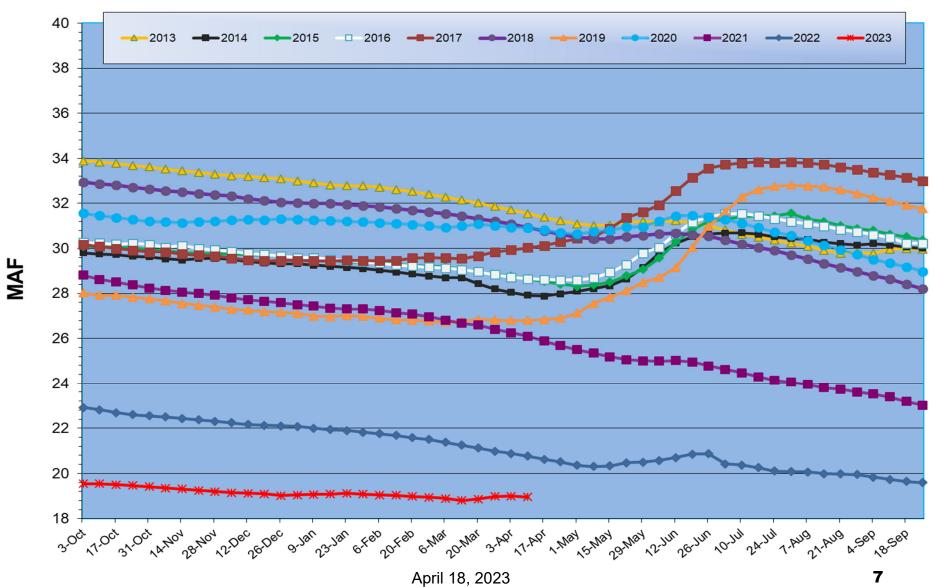

# Arizona Power Authority Upper Colorado River System

(Average based on 1981 - 2010)