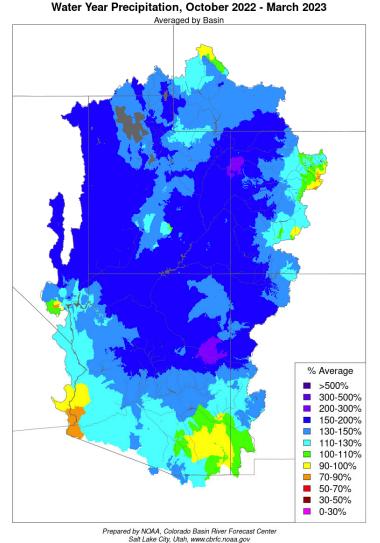

# Arizona Power Authority Water Year Precipitation

Salt Lake City, Utah, www.cbrfc.noaa.gov