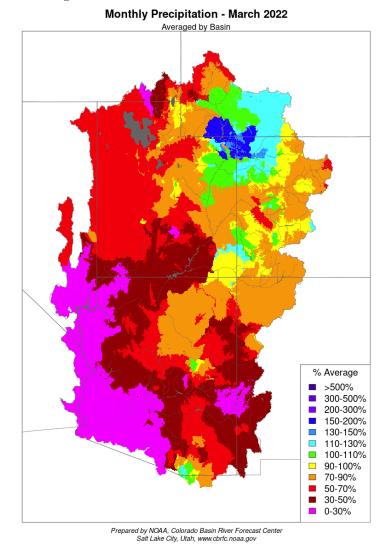

Operations Report

# Arizona Power Authority Monthly Precipitation





# Arizona Power Authority Water Year Precipitation





Salt Lake City, Utah, www.cbrfc.noaa.gov

# Arizona Power Authority Upper Colorado River System

(Average based on 1981 - 2010)



#### Lake Powell Annual Unregulated Inflow



Arizona Power Authority

#### **Total System Contents**



### **Reservoir and System Capacity as of 04/10/23**



# Lake Mead Elevation

Arizona Power Authority



## Arizona Power Authority Glen Release Actuals vs Forecast



April 18, 2023

18

# Arizona Power Authority Hoover Release Actuals vs Forecast



April 18, 2023

19

Questions or Comments? Call Sonseeahray Thayer at: 602-368-4265

For a copy of this report, go to the Power Authority website at: http://www.powerauthority.org/ and click on downloads.