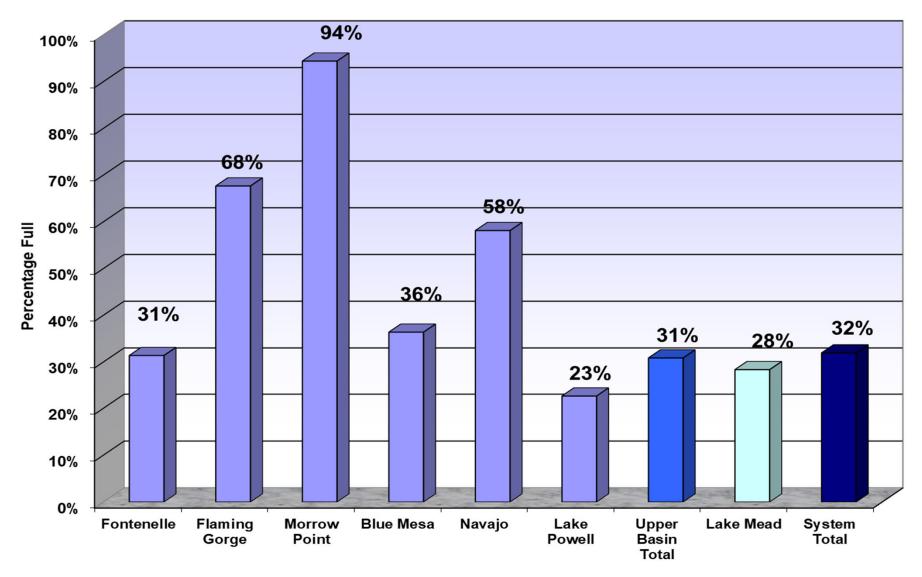

#### **Total System Contents**

### **Reservoir and System Capacity as of 04/10/23**