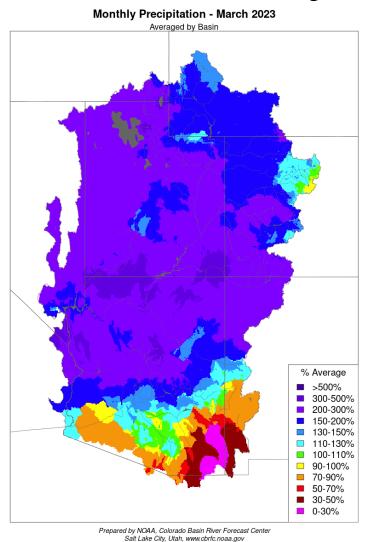

Operations Report

# Arizona Power Authority Monthly Precipitation





# Arizona Power Authority Water Year Precipitation





Salt Lake City, Utah, www.cbrfc.noaa.gov

# Arizona Power Authority Upper Colorado River System

(Average based on 1981 - 2010)



#### Lake Powell Annual Unregulated Inflow



Arizona Power Authority

#### **Total System Contents**



### **Reservoir and System Capacity as of 04/10/23**



# Lake Mead Elevation

Arizona Power Authority



## Arizona Power Authority Glen Release Actuals vs Forecast



April 18, 2023

18

# Arizona Power Authority Hoover Release Actuals vs Forecast



April 18, 2023

19

Questions or Comments? Call Sonseeahray Thayer at: 602-368-4265

For a copy of this report, go to the Power Authority website at: http://www.powerauthority.org/ and click on downloads.