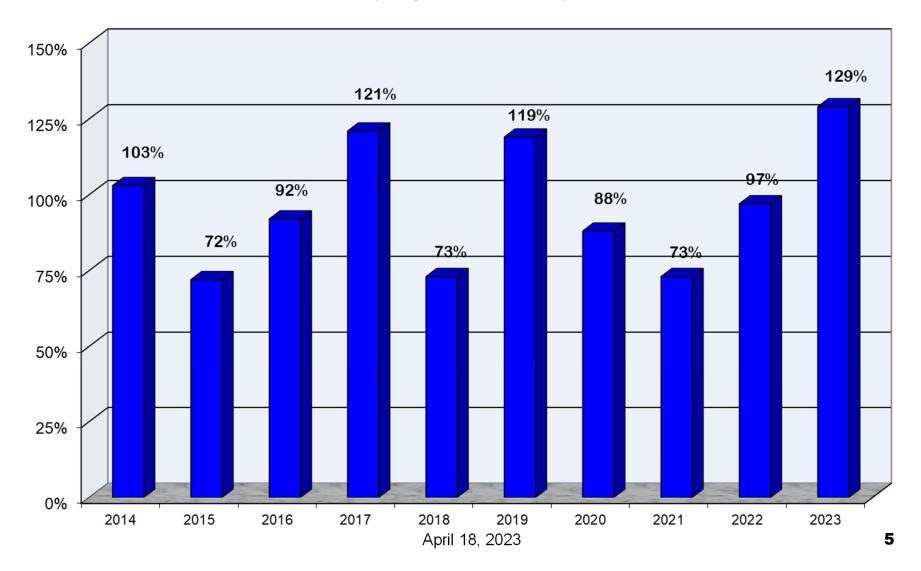

# Arizona Power Authority Water Year Precipitation

Salt Lake City, Utah, www.cbrfc.noaa.gov