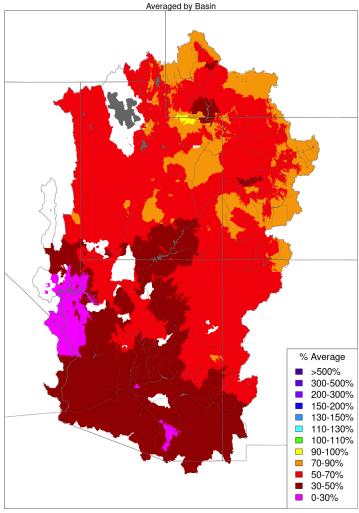

# Water Year Precipitation

Water Year to Date Precipitation, October 01 - April 30 2022

Prepared by NOAA, Colorado Basin River Forecast Center Salt Lake City, Utah, www.cbrfc.noaa.gov

Seasonal to Date Precipitation, October 01 - April 30 2021

Prepared by NOAA, Colorado Basin River Forecast Center Salt Lake City, Utah, www.cbrfc.noaa.gov

## **Upper Colorado River System**

Water Year Precipitation to Date (Average based on 1981 - 2010)