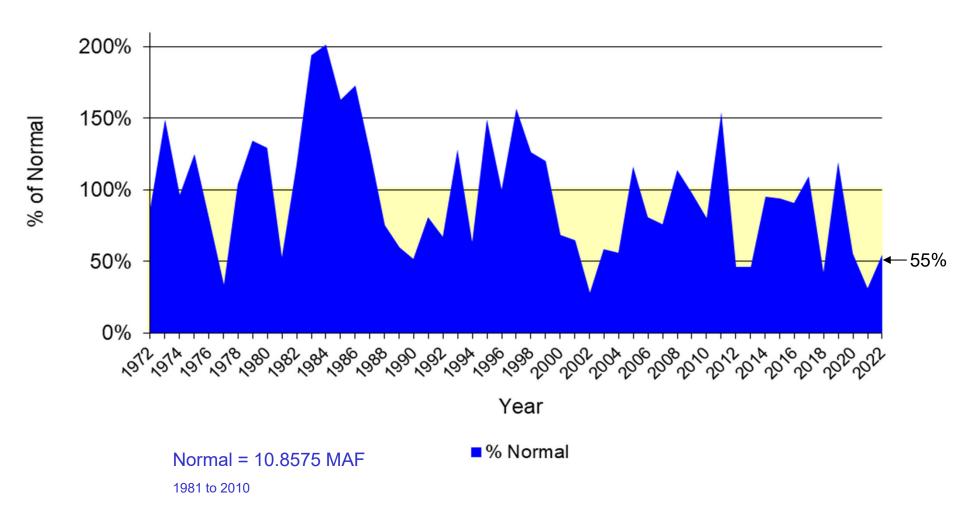

nthly Precipitation

#### Monthly Precipitation - April 2022



Prepared by NOAA, Colorado Basin River Forecast Center Salt Lake City, Utah, www.cbrfc.noaa.gov

### Monthly Precipitation - April 2021



Prepared by NOAA, Colorado Basin River Forecast Center Salt Lake City, Utah, www.cbrfc.noaa.gov



# Water Year Precipitation

Water Year to Date Precipitation, October 01 - April 30 2022



Prepared by NOAA, Colorado Basin River Forecast Center Salt Lake City, Utah, www.cbrfc.noaa.gov

Seasonal to Date Precipitation, October 01 - April 30 2021



Prepared by NOAA, Colorado Basin River Forecast Center Salt Lake City, Utah, www.cbrfc.noaa.gov



## **Upper Colorado River System**

Water Year Precipitation to Date (Average based on 1981 - 2010)





### Lake Powell Annual Unregulated Inflow



## **Total System Contents**





## Reservoir and System Capacity as of 05/09/22





## Lake Mead Elevation



## **Arizona Power Authority**

Questions or Comments?
Call Sonseeahray Thayer at:
602-368-4265

For a copy of this report, go to the Power Authority website at: http://www.powerauthority.org/and click on downloads.