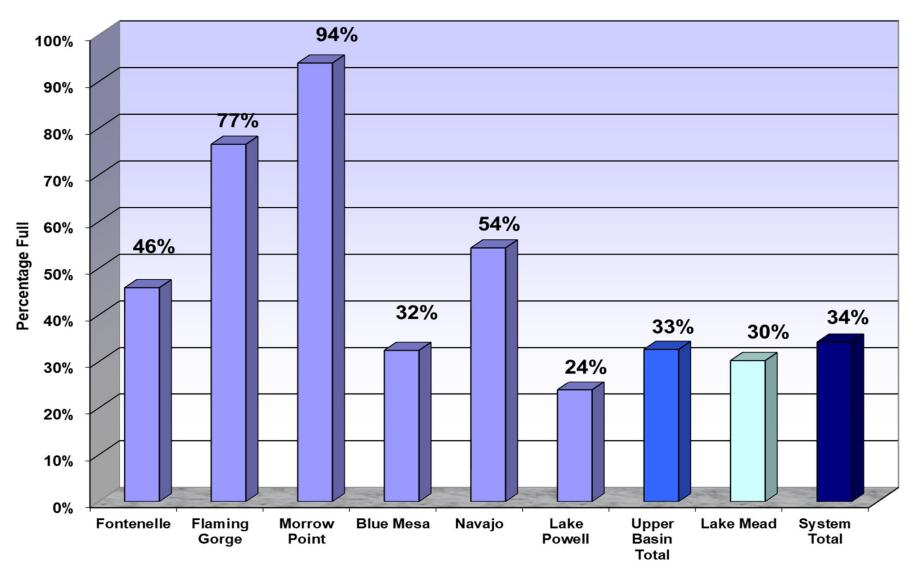

orado Basin River Forecast Center Salt Lake City, Utah, www.cbrfc.noaa.gov

### Monthly Precipitation - April 2021



Prepared by NOAA, Colorado Basin River Forecast Center Salt Lake City, Utah, www.cbrfc.noaa.gov



# Water Year Precipitation

Water Year to Date Precipitation, October 01 - April 30 2022



Prepared by NOAA, Colorado Basin River Forecast Center Salt Lake City, Utah, www.cbrfc.noaa.gov

Seasonal to Date Precipitation, October 01 - April 30 2021



Prepared by NOAA, Colorado Basin River Forecast Center Salt Lake City, Utah, www.cbrfc.noaa.gov



## **Upper Colorado River System**

Water Year Precipitation to Date (Average based on 1981 - 2010)





### Lake Powell Annual Unregulated Inflow



## **Total System Contents**





## Reservoir and System Capacity as of 05/09/22





## Lake Mead Elevation



## **Arizona Power Authority**

Questions or Comments?
Call Sonseeahray Thayer at:
602-368-4265

For a copy of this report, go to the Power Authority website at: http://www.powerauthority.org/and click on downloads.