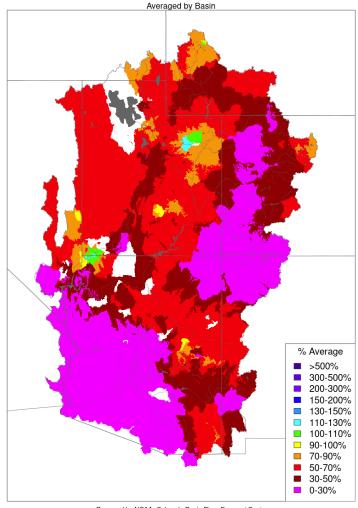

### Monthly Precipitation - April 2021

Prepared by NOAA, Colorado Basin River Forecast Center Salt Lake City, Utah, www.cbrfc.noaa.gov

## **Upper Colorado River System**

Water Year Precipitation to Date (Average based on 1981 - 2010)