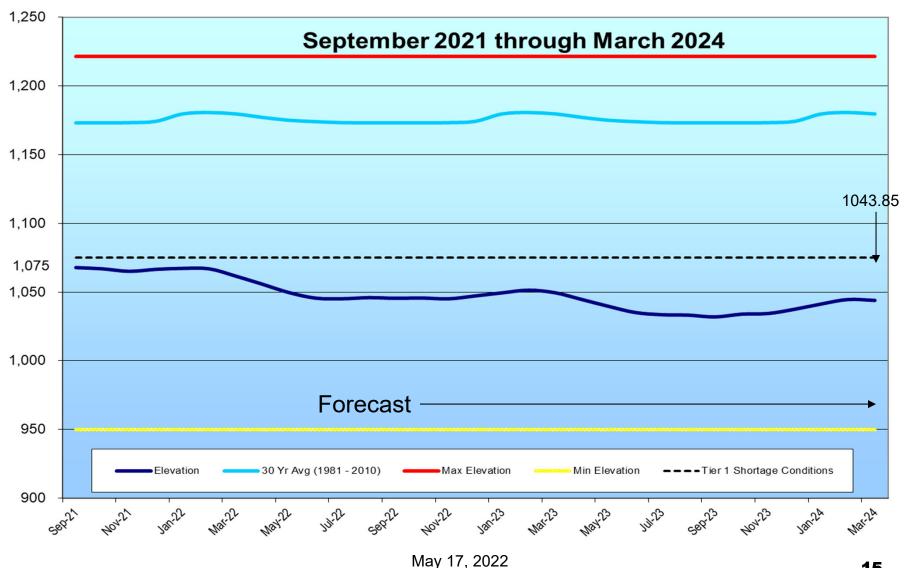

enter Salt Lake City, Utah, www.cbrfc.noaa.gov

### Monthly Precipitation - April 2021



Prepared by NOAA, Colorado Basin River Forecast Center Salt Lake City, Utah, www.cbrfc.noaa.gov



# Water Year Precipitation

Water Year to Date Precipitation, October 01 - April 30 2022



Prepared by NOAA, Colorado Basin River Forecast Center Salt Lake City, Utah, www.cbrfc.noaa.gov

Seasonal to Date Precipitation, October 01 - April 30 2021



Prepared by NOAA, Colorado Basin River Forecast Center Salt Lake City, Utah, www.cbrfc.noaa.gov



## **Upper Colorado River System**

Water Year Precipitation to Date (Average based on 1981 - 2010)





### Lake Powell Annual Unregulated Inflow



## **Total System Contents**





## Reservoir and System Capacity as of 05/09/22





## Lake Mead Elevation



## **Arizona Power Authority**

Questions or Comments?
Call Sonseeahray Thayer at:
602-368-4265

For a copy of this report, go to the Power Authority website at: http://www.powerauthority.org/and click on downloads.