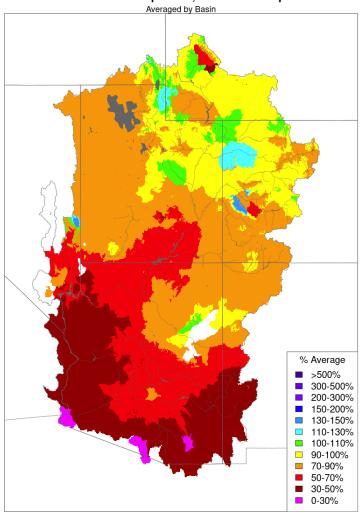

# Water Year Precipitation

Water Year to Date Precipitation, October 01 - April 30 2022

Prepared by NOAA, Colorado Basin River Forecast Center Salt Lake City, Utah, www.cbrfc.noaa.gov

Seasonal to Date Precipitation, October 01 - April 30 2021

## **Upper Colorado River System**

Water Year Precipitation to Date (Average based on 1981 - 2010)