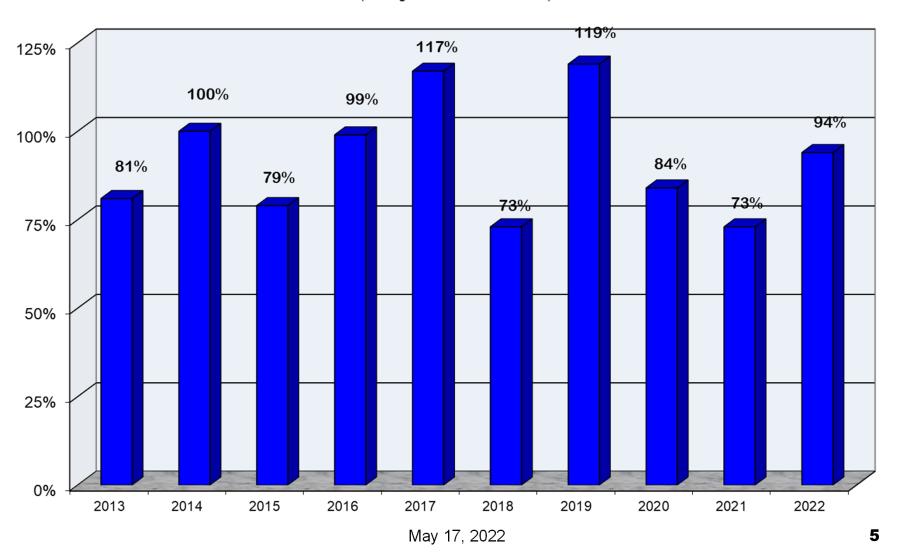

## **Upper Colorado River System**

Water Year Precipitation to Date (Average based on 1981 - 2010)