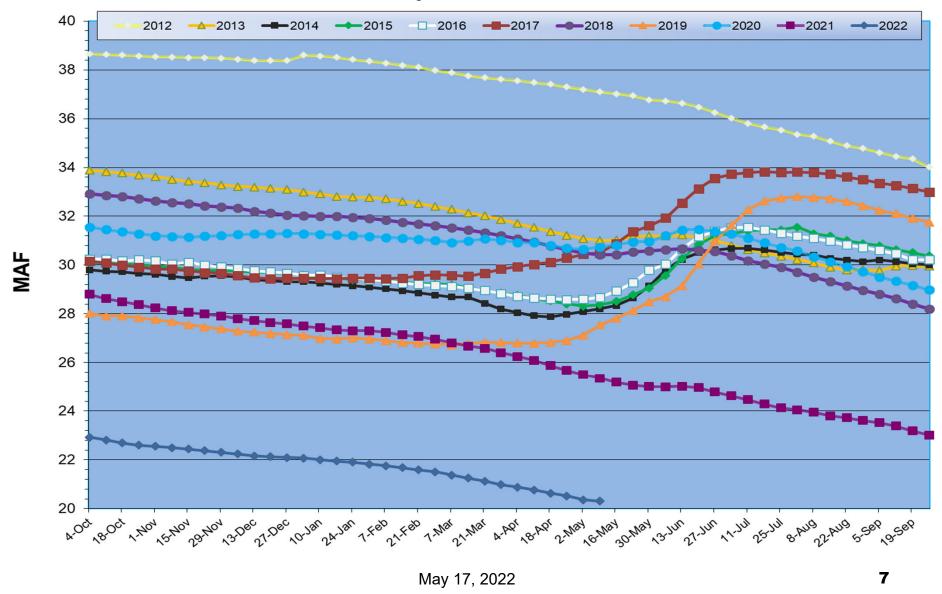

y Precipitation - April 2022



Prepared by NOAA, Colorado Basin River Forecast Center Salt Lake City, Utah, www.cbrfc.noaa.gov

### Monthly Precipitation - April 2021



Prepared by NOAA, Colorado Basin River Forecast Center Salt Lake City, Utah, www.cbrfc.noaa.gov



# Water Year Precipitation

Water Year to Date Precipitation, October 01 - April 30 2022



Prepared by NOAA, Colorado Basin River Forecast Center Salt Lake City, Utah, www.cbrfc.noaa.gov

Seasonal to Date Precipitation, October 01 - April 30 2021



Prepared by NOAA, Colorado Basin River Forecast Center Salt Lake City, Utah, www.cbrfc.noaa.gov



## **Upper Colorado River System**

Water Year Precipitation to Date (Average based on 1981 - 2010)





### Lake Powell Annual Unregulated Inflow



## **Total System Contents**





## Reservoir and System Capacity as of 05/09/22





## Lake Mead Elevation



## **Arizona Power Authority**

Questions or Comments?
Call Sonseeahray Thayer at:
602-368-4265

For a copy of this report, go to the Power Authority website at: http://www.powerauthority.org/and click on downloads.