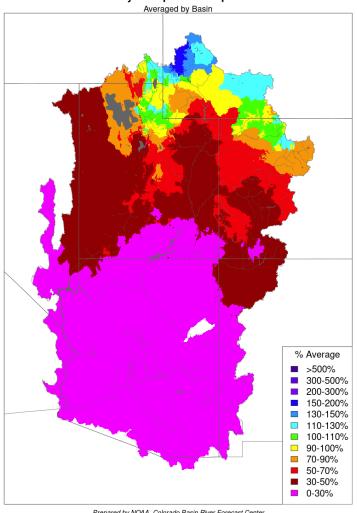

#### Monthly Precipitation - April 2022

Prepared by NOAA, Colorado Basin River Forecast Center Salt Lake City, Utah, www.cbrfc.noaa.gov

## **Upper Colorado River System**

Water Year Precipitation to Date (Average based on 1981 - 2010)